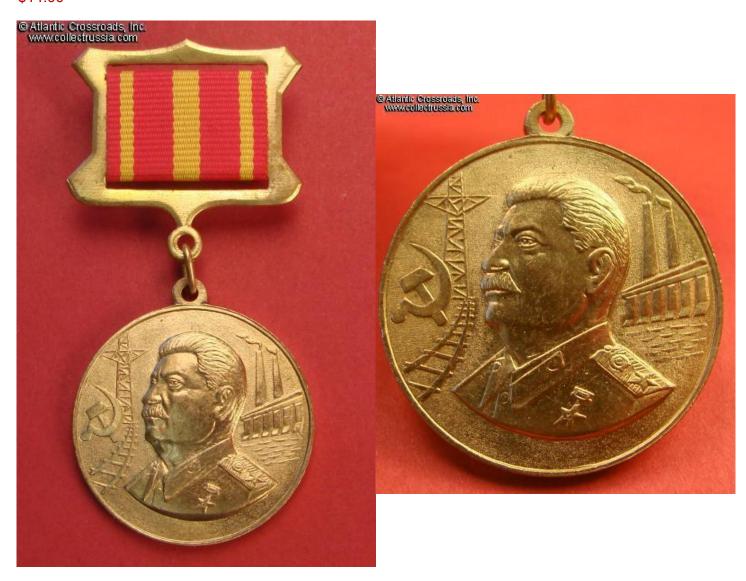

## Stalin 120th Anniversary Medal, 1999.

Modeled from the Soviet Lenin Centenary Medal. Shows Stalin's profile against the usual backdrop of railroad, high voltage power line, smokestacks and hydroelectric dam. This is one of the alternative medals issued by the Communist-run Congress of Peoples Deputies of the USSR - legislative body of the Soviet Union that continues to operate even now, years after Soviet Union's collapse!

Naturally, these medals never were approved by the President of Russia and therefore never became a part of the official award system of modern Russia.

Item# 6770