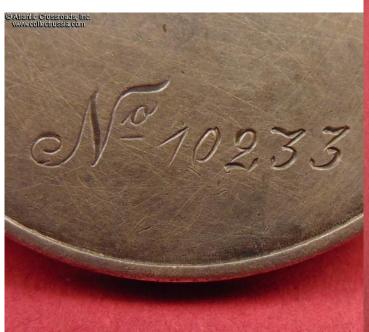

## Medal for Valiant Labor, Type 1, Variation 1, #10233, circa mid- to late-1942.

Medallion is in silver and enamels; 34.5 mm wide; weighs 22.1 g not including the suspension and connecting link; overall weight with the suspension and screw plate is 35.2 g. Stamped number sign "N" and engraved serial number on the reverse. Comes with first version of the Type 1 triangular suspension device in silver (rather than silver-plated brass, as the later version). The screw post is in copper, 2.7 mm wide.