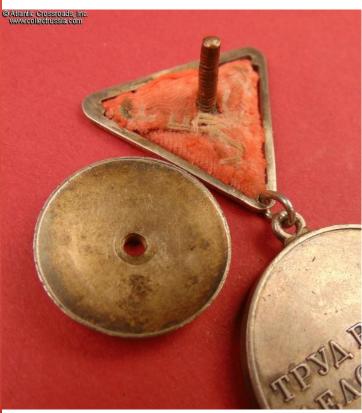

The suspension device is original and complete, including the triangular back plate (hidden under the sewn-in ends of the ribbon) and hexagon nut. The screw post is full length, approx. 12.5 mm (measured from the ribbon covering the back plate), and includes original screw plate marked "Mondvor". The latter is somewhat loose due to the worn threads of the screw post but will still adhere to the lower part on the screw post very well without sliding off. The silver connecting link appears to be original, its ends still joined with solder. The old, probably original ribbon is sound, clean and attractive, shows only minimal amount wear at the top edge.