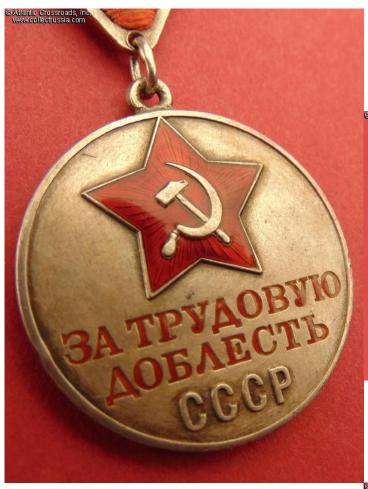

## Medal for Valiant Labor, Type 1, Variation 1, #10233, circa mid- to late-1942.

Medallion is in silver and enamels; 34.5 mm wide; weighs 22.1 g not including the suspension and connecting link; overall weight with the suspension and screw plate is 35.2 g. Stamped number sign "N" and engraved serial number on the reverse. Comes with first version of the Type 1 triangular suspension device in silver (rather than silver-plated brass, as the later version). The screw post is in copper, 2.7 mm wide.

In excellent condition, very uncommon for a Type 1 Valiant Labor Medal of WW2 era. The enamel on the star has only a few tiny contact marks that are almost unnoticeable to the naked eye - no flakes, significant rubbing or other visible wear - and shows beautiful luster. There are a couple of tiny dings to the raised edge and a single barely perceptible bump at approx. 9 o'clock, none of it really detractive. The raised lettering is perfect and crisp on both sides, and the silver exhibits very attractive even toning throughout.