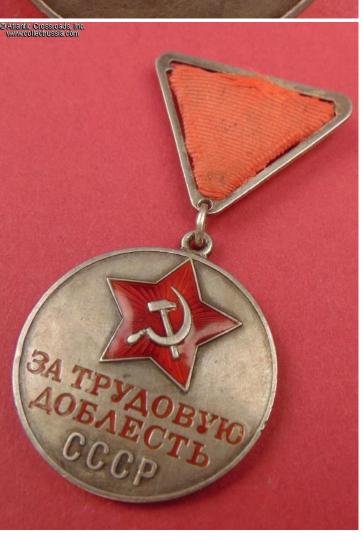

## Medal for Valiant Labor, Type 1, Variation 1, #10233, circa mid- to late-1942.

Medallion is in silver and enamels; 34.5 mm wide; weighs 22.1 g not including the suspension and connecting link; overall weight with the suspension and screw plate is 35.2 g. Stamped number sign "N" and engraved serial number on the reverse. Comes with first version of the Type 1 triangular suspension device in silver (rather than silver-plated brass, as the later version). The screw post is in copper, 2.7 mm wide.

In excellent condition, very uncommon for a Type 1 Valiant Labor Medal of WW2 era. The enamel on the star has only a few tiny contact marks that are almost unnoticeable to the naked eye - no flakes, significant rubbing or other visible wear - and shows beautiful luster. There are a couple of tiny dings to the raised edge and a single barely perceptible bump at approx. 9 o'clock, none of it really detractive. The raised lettering is perfect and crisp on both sides, and the silver exhibits very attractive even toning throughout.

The suspension device is original and complete, including the triangular back plate (hidden under the sewn-in ends of the ribbon) and hexagon nut. The screw post is full length, approx. 12.5 mm (measured from the ribbon covering the back plate), and includes original screw plate marked "Mondvor". The latter is somewhat loose due to the worn threads of the screw post but will still adhere to the lower part on the screw post very well without sliding off. The silver connecting link appears to be original, its ends still joined with solder. The old, probably original ribbon is sound, clean and attractive, shows only minimal amount wear at the top edge.