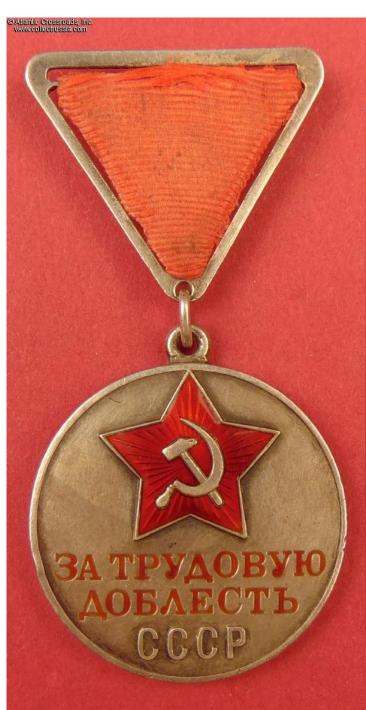

## Medal for Valiant Labor, Type 1, Variation 1, #10233, circa mid- to late-1942.

Medallion is in silver and enamels; 34.5 mm wide; weighs 22.1 g not including the suspension and connecting link; overall weight with the suspension and screw plate is 35.2 g. Stamped number sign "N" and engraved serial number on the reverse. Comes with first version of the Type 1 triangular suspension device in silver (rather than silver-plated brass, as the later version). The screw post is in copper, 2.7 mm wide.

In excellent condition, very uncommon for a Type 1 Valiant Labor Medal of WW2 era. The enamel on the star has only a few tiny contact marks that are almost unnoticeable to the naked eye - no flakes, significant rubbing or other visible wear - and shows beautiful luster. There are a couple of tiny dings to the raised edge and a single barely perceptible bump at approx. 9 o'clock, none of it really detractive. The raised lettering is perfect and crisp on both sides, and the silver exhibits very attractive even toning throughout.

The suspension device is original and complete, including the triangular back plate (hidden under the sewn-in ends of the ribbon) and hexagon nut. The screw post is full length, approx. 12.5 mm (measured from the ribbon covering the back plate), and includes original screw plate marked "Mondvor". The latter is somewhat loose due to the worn threads of the screw post but will still adhere to the lower part on the screw post very well without sliding off. The silver connecting link appears to be original, its ends still joined with solder. The old, probably original ribbon is sound, clean and attractive, shows only minimal amount wear at the top edge.