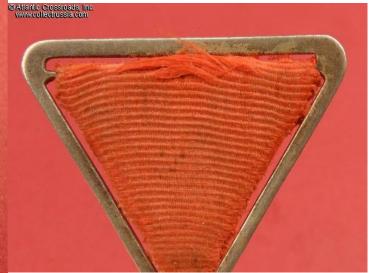

The suspension device is original and complete, including the triangular back plate (hidden under the sewn-in ends of the ribbon) and hexagon nut. The screw post is full length, approx. 12.5 mm (measured from the ribbon covering the back plate), and includes original screw plate marked "Mondvor". The latter is somewhat loose due to the worn threads of the screw post but will still adhere to the lower part on the screw post very well without sliding off. The silver connecting link appears to be original, its ends still joined with solder. The old, probably original ribbon is sound, clean and attractive, shows only minimal amount wear at the top edge.