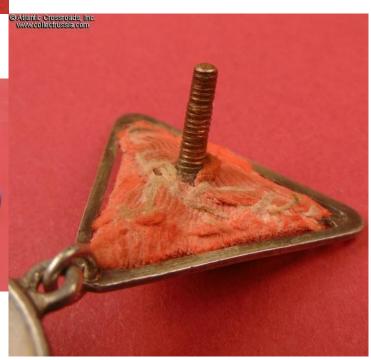

The suspension device is original and complete, including the triangular back plate (hidden under the sewn-in ends of the ribbon) and hexagon nut. The screw post is full length, approx. 12.5 mm (measured from the ribbon covering the back plate), and includes original screw plate marked "Mondvor". The latter is somewhat loose due to the worn threads of the screw post but will still adhere to the lower part on the screw post very well without sliding off. The silver connecting link appears to be original, its ends still joined with solder. The old, probably original ribbon is sound, clean and attractive, shows only minimal amount wear at the top edge.