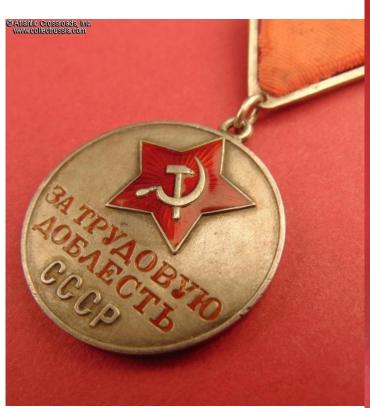

## Medal for Valiant Labor, Type 1, Variation 1, #10233, circa mid- to late-1942.

Medallion is in silver and enamels; 34.5 mm wide; weighs 22.1 g not including the suspension and connecting link; overall weight with the suspension and screw plate is 35.2 g. Stamped number sign "N" and engraved serial number on the reverse. Comes with first version of the Type 1 triangular suspension device in silver (rather than silver-plated brass, as the later version). The screw post is in copper, 2.7 mm wide.

In excellent condition, very uncommon for a Type 1 Valiant Labor Medal of WW2 era. The enamel on the star has only a few tiny contact marks that are almost unnoticeable to the naked eye - no flakes, significant rubbing or other visible wear - and shows beautiful luster. There are a couple of tiny dings to the raised edge and a single barely perceptible bump at approx. 9 o'clock, none of it really detractive. The raised lettering is perfect and crisp on both sides, and the silver exhibits very attractive even toning throughout.