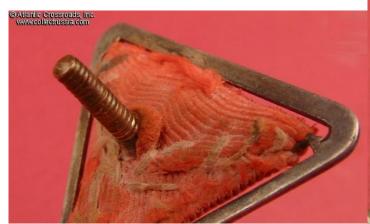

The suspension device is original and complete, including the triangular back plate (hidden under the sewn-in ends of the ribbon) and hexagon nut. The screw post is full length, approx. 12.5 mm (measured from the ribbon covering the back plate), and includes original screw plate marked "Mondvor". The latter is somewhat loose due to the worn threads of the screw post but will still adhere to the lower part on the screw post very well without sliding off. The silver connecting link appears to be original, its ends still joined with solder. The old, probably original ribbon is sound, clean and attractive, shows only minimal amount wear at the top edge.