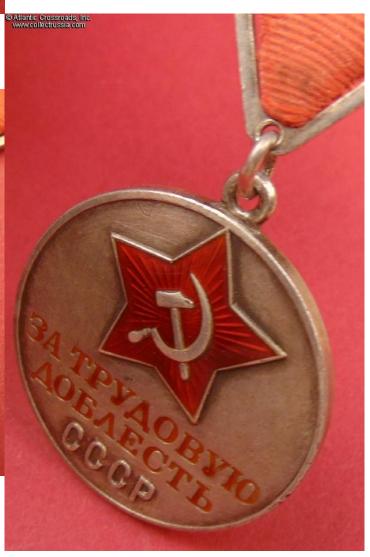

## Medal for Valiant Labor, Type 1, Variation 1, #10233, circa mid- to late-1942.

Medallion is in silver and enamels; 34.5 mm wide; weighs 22.1 g not including the suspension and connecting link; overall weight with the suspension and screw plate is 35.2 g. Stamped number sign "N" and engraved serial number on the reverse. Comes with first version of the Type 1 triangular suspension device in silver (rather than silver-plated brass, as the later version). The screw post is in copper, 2.7 mm wide.

In excellent condition, very uncommon for a Type 1 Valiant Labor Medal of WW2 era. The enamel on the star has only a few tiny contact marks that are almost unnoticeable to the naked eye - no flakes, significant rubbing or other visible wear - and shows beautiful luster. There are a couple of tiny dings to the raised edge and a single barely perceptible bump at approx. 9 o'clock, none of it really detractive. The raised lettering is perfect and crisp on both sides, and the silver exhibits very attractive even toning throughout.