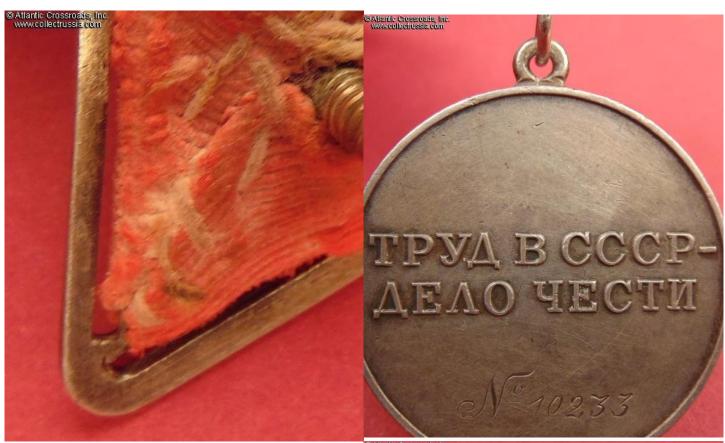

## Medal for Valiant Labor, Type 1, Variation 1, #10233, circa mid- to late-1942.

Medallion is in silver and enamels; 34.5 mm wide; weighs 22.1 g not including the suspension and connecting link; overall weight with the suspension and screw plate is 35.2 g. Stamped number sign "N" and engraved serial number on the reverse. Comes with first version of the Type 1 triangular suspension device in silver (rather than silver-plated brass, as the later version). The screw post is in copper, 2.7 mm wide.

The suspension device is original and complete, including the triangular back plate (hidden under the sewn-in ends of the ribbon) and hexagon nut. The screw post is full length, approx. 12.5 mm (measured from the ribbon covering the back plate), and includes original screw plate marked "Mondvor". The latter is somewhat loose due to the worn threads of the screw post but will still adhere to the lower part on the screw post very well without sliding off. The silver connecting link appears to be original, its ends still joined with solder. The old, probably original ribbon is sound, clean and attractive, shows only minimal amount wear at the top edge.