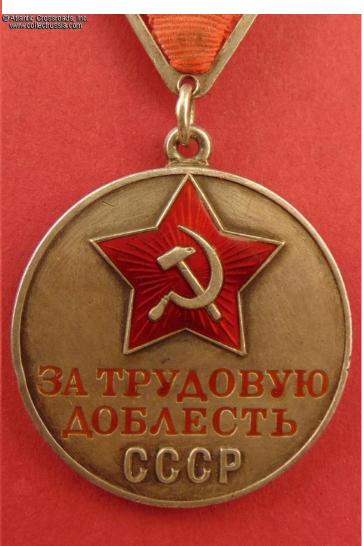

## Medal for Valiant Labor, Type 1, Variation 1, #10233, circa mid- to late-1942.

Medallion is in silver and enamels; 34.5 mm wide; weighs 22.1 g not including the suspension and connecting link; overall weight with the suspension and screw plate is 35.2 g. Stamped number sign "N" and engraved serial number on the reverse. Comes with first version of the Type 1 triangular suspension device in silver (rather than silver-plated brass, as the later version). The screw post is in copper, 2.7 mm wide.

In excellent condition, very uncommon for a Type 1 Valiant Labor Medal of WW2 era. The enamel on the star has only a few tiny contact marks that are almost unnoticeable to the naked eye - no flakes, significant rubbing or other visible wear - and shows beautiful luster. There are a couple of tiny dings to the raised edge and a single barely perceptible bump at approx. 9 o'clock, none of it really detractive. The raised lettering is perfect and crisp on both sides, and the silver exhibits very attractive even toning throughout.