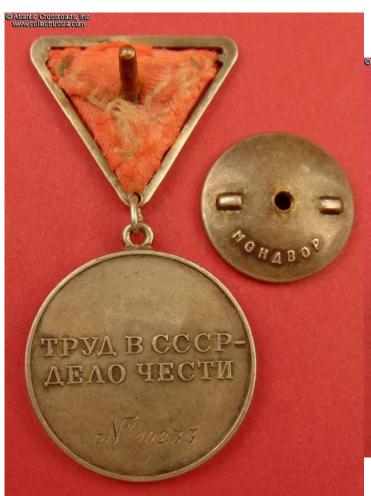

## Medal for Valiant Labor, Type 1, Variation 1, #10233, circa mid- to late-1942.

Medallion is in silver and enamels; 34.5 mm wide; weighs 22.1 g not including the suspension and connecting link; overall weight with the suspension and screw plate is 35.2 g. Stamped number sign "N" and engraved serial number on the reverse. Comes with first version of the Type 1 triangular suspension device in silver (rather than silver-plated brass, as the later version). The screw post is in copper, 2.7 mm wide.

The suspension device is original and complete, including the triangular back plate (hidden under the sewn-in ends of the ribbon) and hexagon nut. The screw post is full length, approx. 12.5 mm (measured from the ribbon covering the back plate), and includes original screw plate marked "Mondvor". The latter is somewhat loose due to the worn threads of the screw post but will still adhere to the lower part on the screw post very well without sliding off. The silver connecting link appears to be original, its ends still joined with solder. The old, probably original ribbon is sound, clean and attractive, shows only minimal amount wear at the top edge.