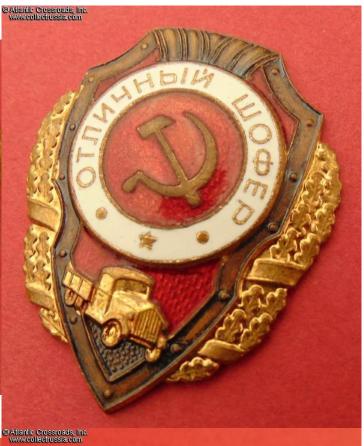

## Excellent Driver badge, by the Pobeda factory, mid to late-1950s.

Brass, enamels; 45.4 x 36.2 mm. This is the last type of the badge, "Classic Flat" according to Airapetyan classification. Shows a GAZ-51 truck without a side grille driving on a slightly downward slope.

In outstanding, excellent condition. The enamel is practically perfect, has only microscopic contact marks, no flaking, visible scratches or other wear noticeable to the naked eye. The gilt finish is completely pristine and bright on both the obverse and reverse. The fragile black finish on the edge of the shield is also fully intact.