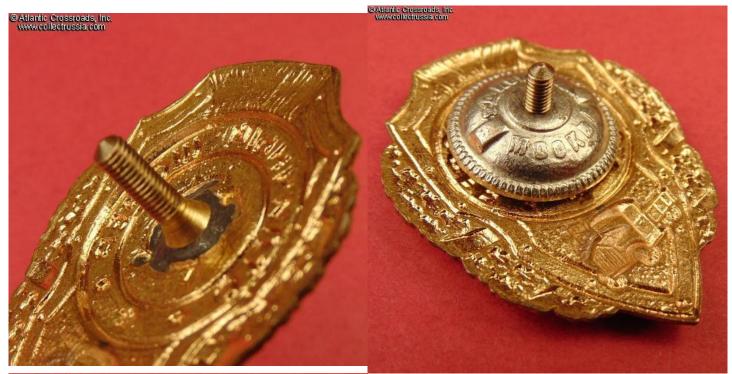

The screw post is full length, over 11.5 mm, and includes original screw plate with Pobeda factory logo. /See Breast Badges of the Red Army, 1941-1945, p. 121, fig. 10/.

Item# 37852