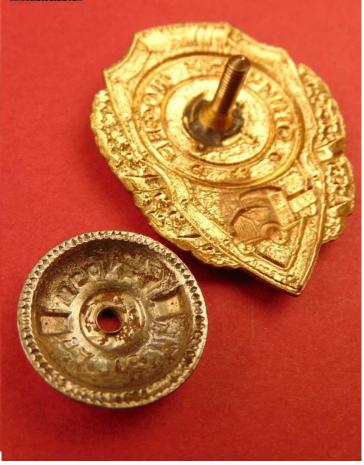

The screw post is full length, over 11.5 mm, and includes original screw plate with Pobeda factory logo. /See Breast Badges of the Red Army, 1941-1945, p. 121, fig. 10/.

Item# 37852