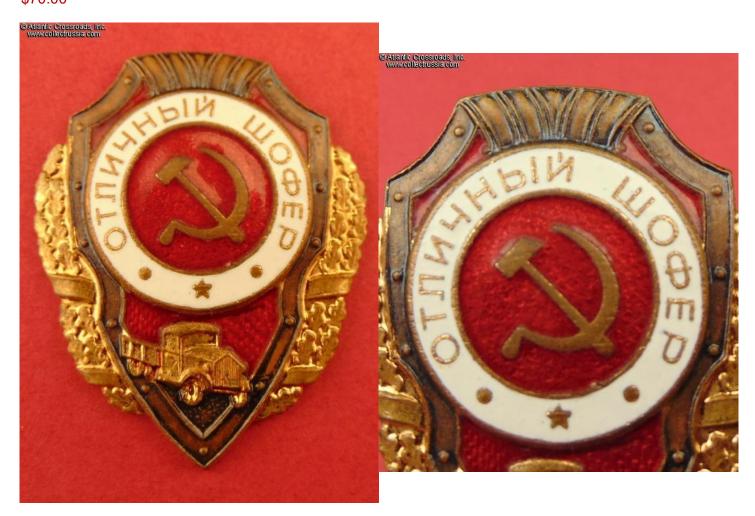

## Excellent Driver badge, by the Pobeda factory, mid to late-1950s.

Brass, enamels; 45.4 x 36.2 mm. This is the last type of the badge, "Classic Flat" according to Airapetyan classification. Shows a GAZ-51 truck without a side grille driving on a slightly downward slope.

In outstanding, excellent condition. The enamel is practically perfect, has only microscopic contact marks, no flaking, visible scratches or other wear noticeable to the naked eye. The gilt finish is completely pristine and bright on both the obverse and reverse. The fragile black finish on the edge of the shield is also fully intact.