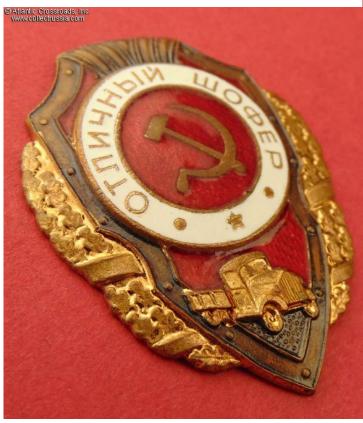

## Excellent Driver badge, by the Pobeda factory, mid to late-1950s.

Brass, enamels; 45.4 x 36.2 mm. This is the last type of the badge, "Classic Flat" according to Airapetyan classification. Shows a GAZ-51 truck without a side grille driving on a slightly downward slope.

In outstanding, excellent condition. The enamel is practically perfect, has only microscopic contact marks, no flaking, visible scratches or other wear noticeable to the naked eye. The gilt finish is completely pristine and bright on both the obverse and reverse. The fragile black finish on the edge of the shield is also fully intact.