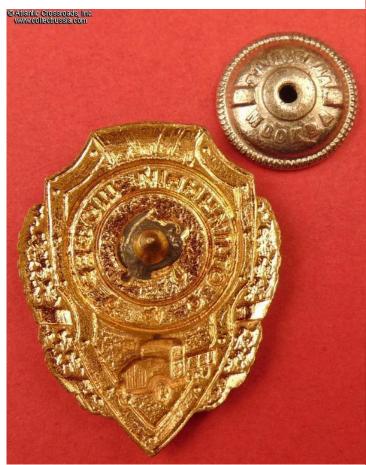

The screw post is full length, over 11.5 mm, and includes original screw plate with Pobeda factory logo. /See Breast Badges of the Red Army, 1941-1945, p. 121, fig. 10/.

Item# 37852