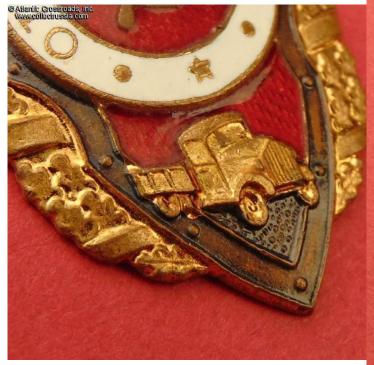

## Excellent Driver badge, by the Pobeda factory, mid to late-1950s.

Brass, enamels; 45.4 x 36.2 mm. This is the last type of the badge, "Classic Flat" according to Airapetyan classification. Shows a GAZ-51 truck without a side grille driving on a slightly downward slope.