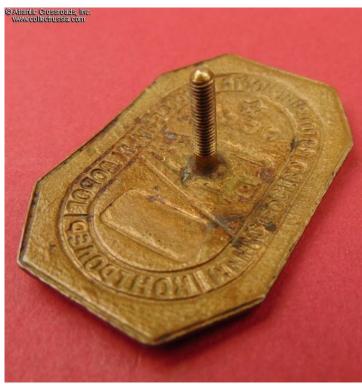

## Badge of a Bus Fare Enforcement Officer, Ministry of Automobile Transportation and Highways, #1598, circa 1950s.

In brass and enamels; 44.1 x 29.5 mm. Very well-made, attractive and massive piece.

In very fine excellent condition. The enamel shows beautiful luster and appears practically perfect to the unaided eye; there are only some minuscule hairlines to the white enamel near the bus that do not threaten the integrity of enamel and a few tiny contact marks. The enamel is completely free of the usual chips or flaking. The characteristically long 15-mm screw post has not been reduced. Comes with a mint-marked screw plate which is of the period and fits perfectly, although it's probably not original to this particular badge.