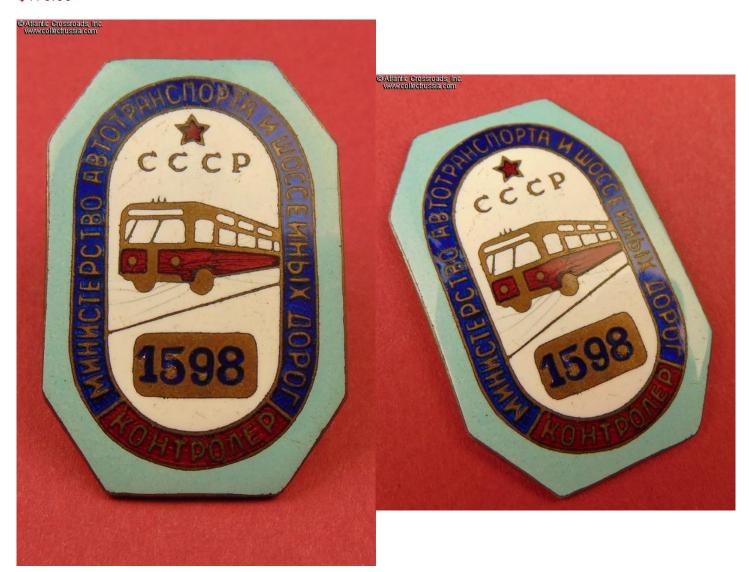

## Badge of a Bus Fare Enforcement Officer, Ministry of Automobile Transportation and Highways, #1598, circa 1950s.

In brass and enamels; 44.1 x 29.5 mm. Very well-made, attractive and massive piece.

In very fine excellent condition. The enamel shows beautiful luster and appears practically perfect to the unaided eye; there are only some minuscule hairlines to the white enamel near the bus that do not threaten the integrity of enamel and a few tiny contact marks. The enamel is completely free of the usual chips or flaking. The characteristically long 15-mm screw post has not been reduced. Comes with a mint-marked screw plate which is of the period and fits perfectly, although it's probably not original to this particular badge.

/Avers 8, page 591, fig. 3066/.

Item# 37450