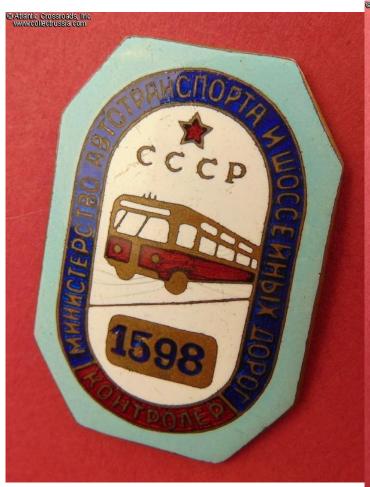

## Badge of a Bus Fare Enforcement Officer, Ministry of Automobile Transportation and Highways, #1598, circa 1950s.

In brass and enamels; 44.1 x 29.5 mm. Very well-made, attractive and massive piece.

In very fine excellent condition. The enamel shows beautiful luster and appears practically perfect to the unaided eye; there are only some minuscule hairlines to the white enamel near the bus that do not threaten the integrity of enamel and a few tiny contact marks. The enamel is completely free of the usual chips or flaking. The characteristically long 15-mm screw post has not been reduced. Comes with a mint-marked screw plate which is of the period and fits perfectly, although it's probably not original to this particular badge.

/Avers 8, page 591, fig. 3066/.

Item# 37450