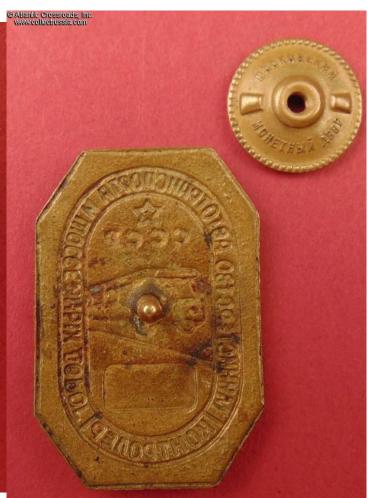

## Badge of a Bus Fare Enforcement Officer, Ministry of Automobile Transportation and Highways, #1598, circa 1950s.

In brass and enamels; 44.1 x 29.5 mm. Very well-made, attractive and massive piece.

In very fine excellent condition. The enamel shows beautiful luster and appears practically perfect to the unaided eye; there are only some minuscule hairlines to the white enamel near the bus that do not threaten the integrity of enamel and a few tiny contact marks. The enamel is completely free of the usual chips or flaking. The characteristically long 15-mm screw post has not been reduced. Comes with a mint-marked screw plate which is of the period and fits perfectly, although it's probably not original to this particular badge.