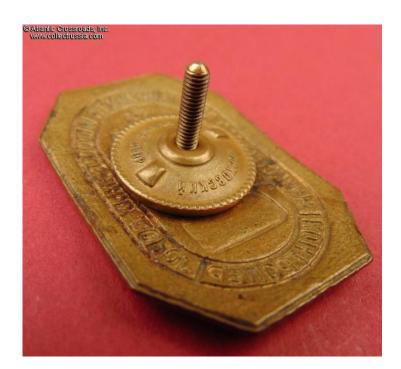

## Badge of a Bus Fare Enforcement Officer, Ministry of Automobile Transportation and Highways, #1598, circa 1950s.

In brass and enamels; 44.1 x 29.5 mm. Very well-made, attractive and massive piece.

In very fine excellent condition. The enamel shows beautiful luster and appears practically perfect to the unaided eye; there are only some minuscule hairlines to the white enamel near the bus that do not threaten the integrity of enamel and a few tiny contact marks. The enamel is completely free of the usual chips or flaking. The characteristically long 15-mm screw post has not been reduced. Comes with a mint-marked screw plate which is of the period and fits perfectly, although it's probably not original to this particular badge.