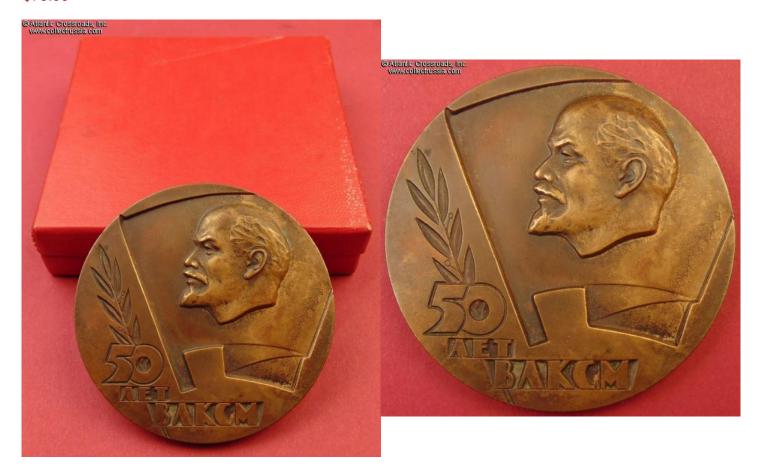

## Table Medal in Commemoration of the 50th Anniversary of VLKSM, 1968.

In bronze, measures 70.1 mm in width. This massive piece is the larger of the two versions of this medal. The obverse shows sculptured portrait of Lenin. On the reverse are the dates "1918-1968" and Lenin's quote "Only through labor together with workers and peasants one can become a true Communist. V. Ul'yanov (Lenin)". Comes with a cardboard box lined in red felt with a nest for the medal. The box is of the period and may be original to the medal.

The medal is in excellent condition. Very attractive even dark toning to the brass throughout. The case shows minor wear and scuffs to the exterior, still sound and presentable; very good overall.

/See Commemorative [Table] Medal of the Soviet Period, 1919 - 1991, p. 153, fig. 518/.