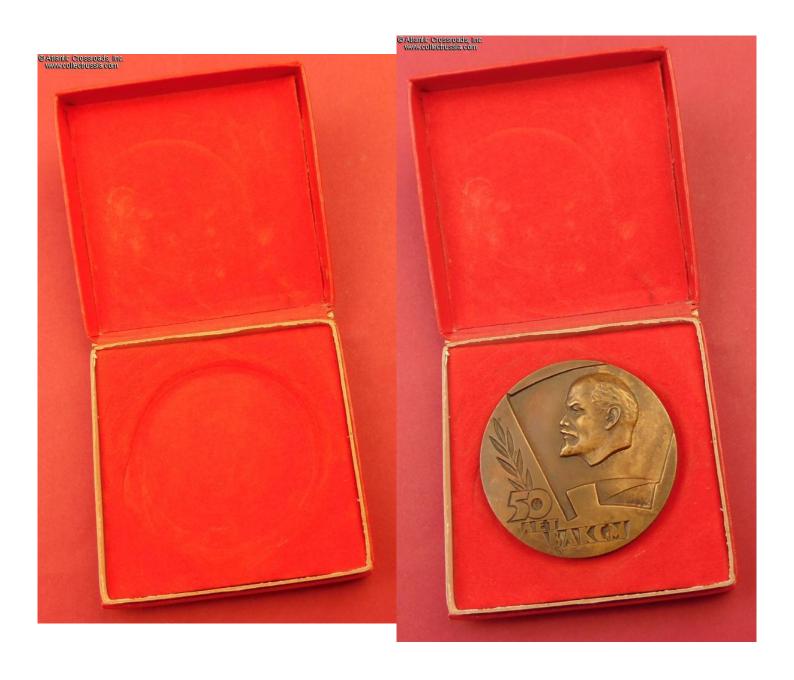

## Table Medal in Commemoration of the 50th Anniversary of VLKSM, 1968.

In bronze, measures 70.1 mm in width. This massive piece is the larger of the two versions of this medal. The obverse shows sculptured portrait of Lenin. On the reverse are the dates "1918-1968" and Lenin's quote "Only through labor together with workers and peasants one can become a true Communist. V. Ul'yanov (Lenin)". Comes with a cardboard box lined in red felt with a nest for the medal. The box is of the period and may be original to the medal.

The medal is in excellent condition. Very attractive even dark toning to the brass throughout. The case shows minor wear and scuffs to the exterior, still sound and presentable; very good overall.

/See Commemorative [Table] Medal of the Soviet Period, 1919 - 1991, p. 153, fig. 518/.