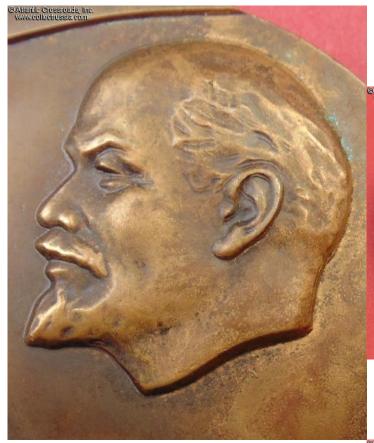

## Table Medal in Commemoration of the 50th Anniversary of VLKSM, 1968.

In bronze, measures 70.1 mm in width. This massive piece is the larger of the two versions of this medal. The obverse shows sculptured portrait of Lenin. On the reverse are the dates "1918-1968" and Lenin's quote "Only through labor together with workers and peasants one can become a true Communist. V. Ul'yanov (Lenin)". Comes with a cardboard box lined in red felt with a nest for the medal. The box is of the period and may be original to the medal.