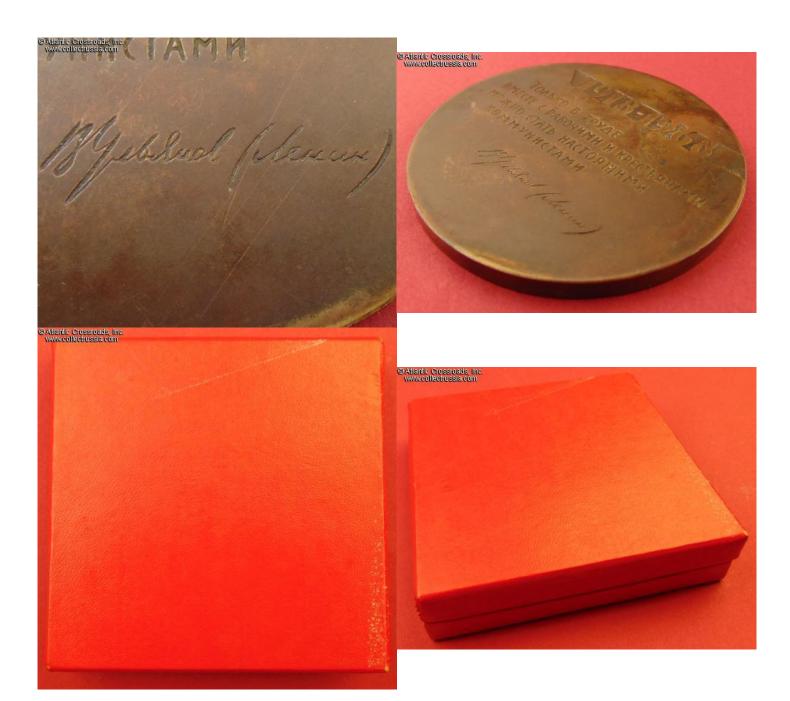

## Table Medal in Commemoration of the 50th Anniversary of VLKSM, 1968.

In bronze, measures 70.1 mm in width. This massive piece is the larger of the two versions of this medal. The obverse shows sculptured portrait of Lenin. On the reverse are the dates "1918-1968" and Lenin's quote "Only through labor together with workers and peasants one can become a true Communist. V. Ul'yanov (Lenin)". Comes with a cardboard box lined in red felt with a nest for the medal. The box is of the period and may be original to the medal.

The medal is in excellent condition. Very attractive even dark toning to the brass throughout. The case shows minor wear and scuffs to the exterior, still sound and presentable; very good overall.

/See Commemorative [Table] Medal of the Soviet Period, 1919 - 1991, p. 153, fig. 518/.