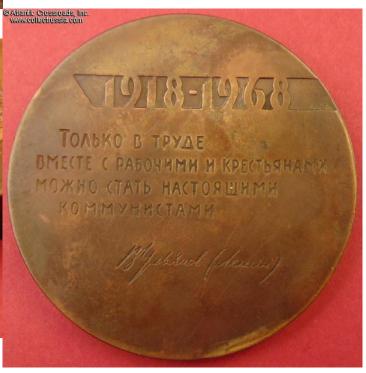

## Table Medal in Commemoration of the 50th Anniversary of VLKSM, 1968.

In bronze, measures 70.1 mm in width. This massive piece is the larger of the two versions of this medal. The obverse shows sculptured portrait of Lenin. On the reverse are the dates "1918-1968" and Lenin's quote "Only through labor together with workers and peasants one can become a true Communist. V. Ul'yanov (Lenin)". Comes with a cardboard box lined in red felt with a nest for the medal. The box is of the period and may be original to the medal.

The medal is in excellent condition. Very attractive even dark toning to the brass throughout. The case shows minor wear and scuffs to the exterior, still sound and presentable; very good overall.

/See Commemorative [Table] Medal of the Soviet Period, 1919 - 1991, p. 153, fig. 518/.