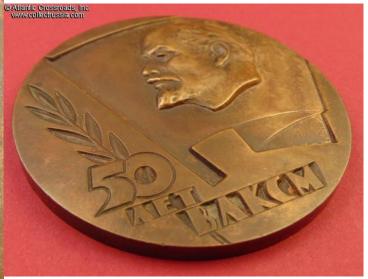

## Table Medal in Commemoration of the 50th Anniversary of VLKSM, 1968.

In bronze, measures 70.1 mm in width. This massive piece is the larger of the two versions of this medal. The obverse shows sculptured portrait of Lenin. On the reverse are the dates "1918-1968" and Lenin's quote "Only through labor together with workers and peasants one can become a true Communist. V. Ul'yanov (Lenin)". Comes with a cardboard box lined in red felt with a nest for the medal. The box is of the period and may be original to the medal.