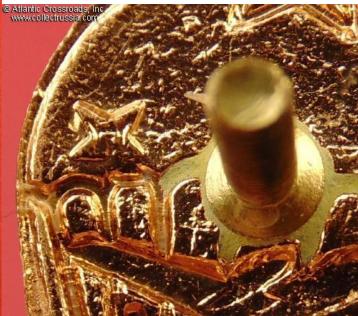

Excellent condition, shows only minimal storage wear, no chips, flaking or noticeable scratches. The screw post is of full length. Comes with original Pobeda factory screw plate.

Please note, we have several in stock. All are in the same condition as the example shown in our photos.