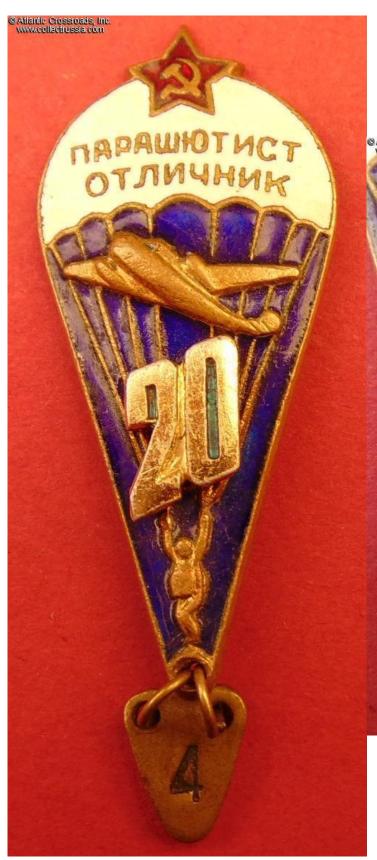

https://www.collectrussia.com/DispitemWindow.htm?item=37074

PDF Generated on: 08/26/2025

Excellent Parachutist badge, 1968 type, 20 Jumps with pendant for 3/4 additional jumps, early version, circa late 1960s.

Brass, enamels; 50.9 mm tall (not including the pendant) x 22.5 mm wide. Features early style airplane and larger, more detailed image of the paratrooper (as compared with the later issues). Note also the wider space between the right and left suspension lines. There is early-style hexagon logo of the Pobeda Factory on the reverse in the upper left. The pendant is reversible, for making an additional 3 or 4 jumps.

In excellent condition. The enamel is perfect. Nice even patina to the brass. The screw post is full length, nearly 12 mm. Comes with original early brass screw plate marked "Pobeda Factory, Moscow".

Item# 37074