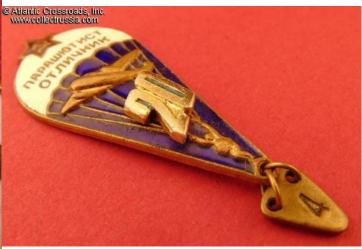

Brass, enamels; 50.9 mm tall (not including the pendant) x 22.5 mm wide. Features early style airplane and larger, more detailed image of the paratrooper (as compared with the later issues). Note also the wider space between the right and left suspension lines. There is early-style hexagon logo of the Pobeda Factory on the reverse in the upper left. The pendant is reversible, for making an additional 3 or 4 jumps.