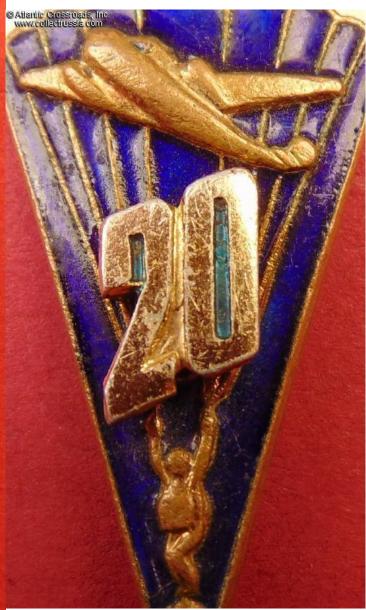

Brass, enamels; 50.9 mm tall (not including the pendant) x 22.5 mm wide. Features early style airplane and larger, more detailed image of the paratrooper (as compared with the later issues). Note also the wider space between the right and left suspension lines. There is early-style hexagon logo of the Pobeda Factory on the reverse in the upper left. The pendant is reversible, for making an additional 3 or 4 jumps.