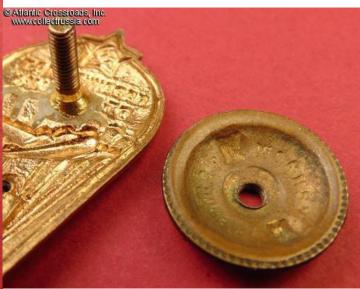

Brass, enamels; 50.9 mm tall (not including the pendant) x 22.5 mm wide. Features early style airplane and larger, more detailed image of the paratrooper (as compared with the later issues). Note also the wider space between the right and left suspension lines. There is early-style hexagon logo of the Pobeda Factory on the reverse in the upper left. The pendant is reversible, for making an additional 3 or 4 jumps.

In excellent condition. The enamel is perfect. Nice even patina to the brass. The screw post is full length, nearly 12 mm. Comes with original early brass screw plate marked "Pobeda Factory, Moscow".

Item# 37074