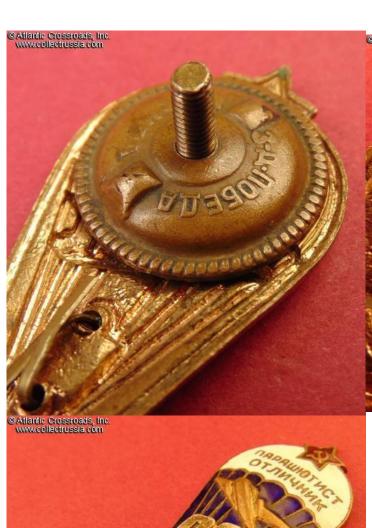

Brass, enamels; 50.9 mm tall (not including the pendant) x 22.5 mm wide. Features early style airplane and larger, more detailed image of the paratrooper (as compared with the later issues). Note also the wider space between the right and left suspension lines. There is early-style hexagon logo of the Pobeda Factory on the reverse in the upper left. The pendant is reversible, for making an additional 3 or 4 jumps.

In excellent condition. The enamel is perfect. Nice even patina to the brass. The screw post is full length, nearly 12 mm. Comes with original early brass screw plate marked "Pobeda Factory, Moscow".

Item# 37074