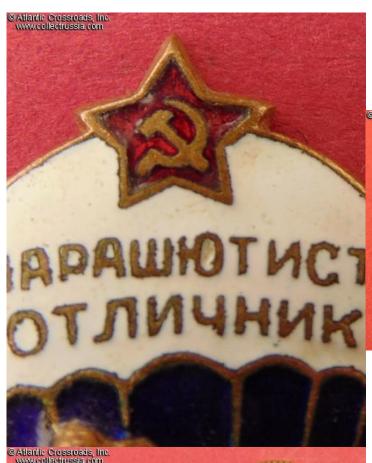

https://www.collectrussia.com/DispitemWindow.htm?item=37074

PDF Generated on: 08/26/2025

Excellent Parachutist badge, 1968 type, 20 Jumps with pendant for 3/4 additional jumps, early version, circa late 1960s.

Brass, enamels; 50.9 mm tall (not including the pendant) x 22.5 mm wide. Features early style airplane and larger, more detailed image of the paratrooper (as compared with the later issues). Note also the wider space between the right and left suspension lines. There is early-style hexagon logo of the Pobeda Factory on the reverse in the upper left. The pendant is reversible, for making an additional 3 or 4 jumps.