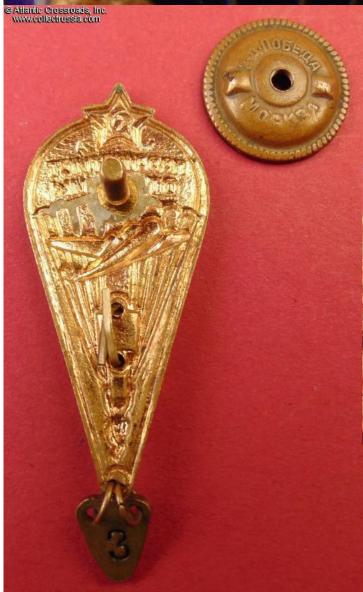

https://www.collectrussia.com/DispitemWindow.htm?item=37074

PDF Generated on: 08/26/2025

Excellent Parachutist badge, 1968 type, 20 Jumps with pendant for 3/4 additional jumps, early version, circa late 1960s.

Brass, enamels; 50.9 mm tall (not including the pendant) x 22.5 mm wide. Features early style airplane and larger, more detailed image of the paratrooper (as compared with the later issues). Note also the wider space between the right and left suspension lines. There is early-style hexagon logo of the Pobeda Factory on the reverse in the upper left. The pendant is reversible, for making an additional 3 or 4 jumps.

In excellent condition. The enamel is perfect. Nice even patina to the brass. The screw post is full length, nearly 12 mm. Comes with original early brass screw plate marked "Pobeda Factory, Moscow".

Item# 37074