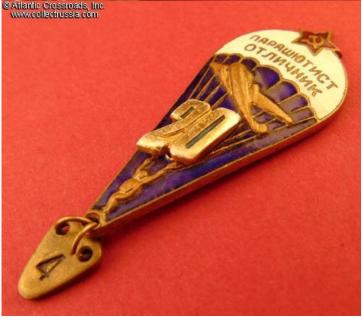

https://www.collectrussia.com/DispitemWindow.htm?item=37074

PDF Generated on: 08/26/2025

Excellent Parachutist badge, 1968 type, 20 Jumps with pendant for 3/4 additional jumps, early version, circa late 1960s.

Brass, enamels; 50.9 mm tall (not including the pendant) x 22.5 mm wide. Features early style airplane and larger, more detailed image of the paratrooper (as compared with the later issues). Note also the wider space between the right and left suspension lines. There is early-style hexagon logo of the Pobeda Factory on the reverse in the upper left. The pendant is reversible, for making an additional 3 or 4 jumps.

In excellent condition. The enamel is perfect. Nice even patina to the brass. The screw post is full length, nearly 12 mm. Comes with original early brass screw plate marked "Pobeda Factory, Moscow".

Item# 37074