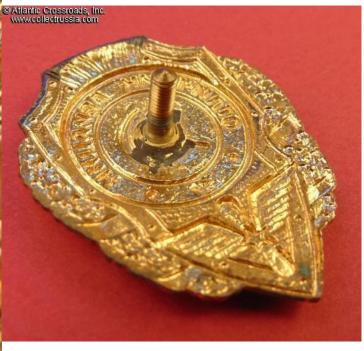

## Excellence in the Air Force badge, 1950s.

Brass, enamels; measures 45.0 x 35.7 mm. Scarce variation with both words located in the upper part of the badge.

In excellent, near mint condition. The enamel and finishes are pristine and flawless. The screw post is of full length, nearly 11 mm, and includes original screw plate marked "Pobeda Factory, Moscow". This badge is a truly perfect example, literally impossible to upgrade.

/See Breast Badges of the Red Army, 1941-1945, p. 139, fig. 4/.

Item# 36790