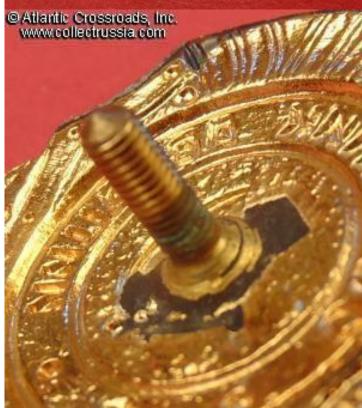

## Excellence in the Air Force badge, 1950s.

Brass, enamels; measures 45.0 x 35.7 mm. Scarce variation with both words located in the upper part of the badge.

In excellent, near mint condition. The enamel and finishes are pristine and flawless. The screw post is of full length, nearly 11 mm, and includes original screw plate marked "Pobeda Factory, Moscow". This badge is a truly perfect example, literally impossible to upgrade.