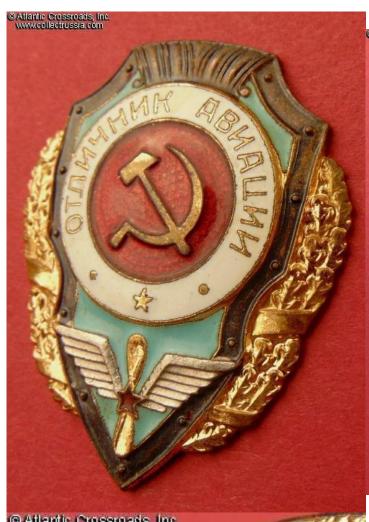

## Excellence in the Air Force badge, 1950s.

Brass, enamels; measures 45.0 x 35.7 mm. Scarce variation with both words located in the upper part of the badge.

In excellent, near mint condition. The enamel and finishes are pristine and flawless. The screw post is of full length, nearly 11 mm, and includes original screw plate marked "Pobeda Factory, Moscow". This badge is a truly perfect example, literally impossible to upgrade.

/See Breast Badges of the Red Army, 1941-1945, p. 139, fig. 4/.

Item# 36790