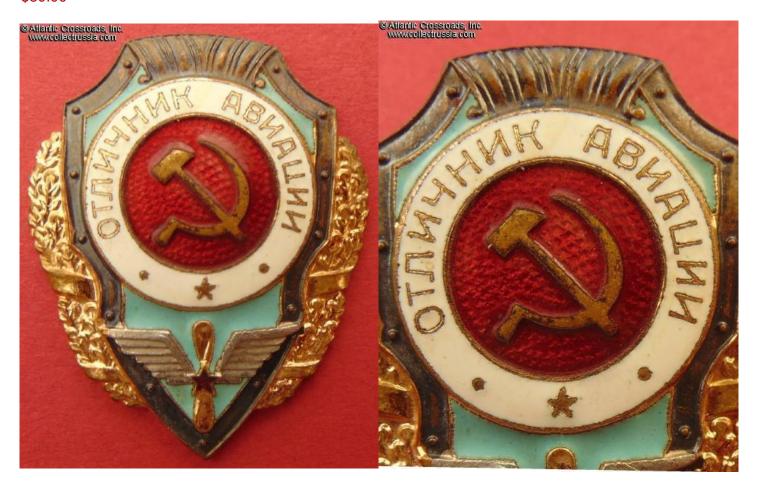

## Excellence in the Air Force badge, 1950s.

Brass, enamels; measures 45.0 x 35.7 mm. Scarce variation with both words located in the upper part of the badge.

In excellent, near mint condition. The enamel and finishes are pristine and flawless. The screw post is of full length, nearly 11 mm, and includes original screw plate marked "Pobeda Factory, Moscow". This badge is a truly perfect example, literally impossible to upgrade.

/See Breast Badges of the Red Army, 1941-1945, p. 139, fig. 4/.

Item# 36790