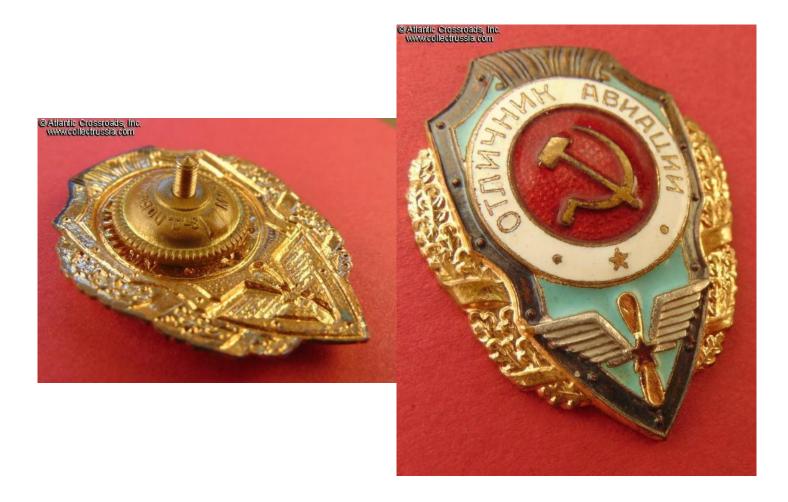

## Excellence in the Air Force badge, 1950s.

Brass, enamels; measures 45.0 x 35.7 mm. Scarce variation with both words located in the upper part of the badge.

In excellent, near mint condition. The enamel and finishes are pristine and flawless. The screw post is of full length, nearly 11 mm, and includes original screw plate marked "Pobeda Factory, Moscow". This badge is a truly perfect example, literally impossible to upgrade.

/See Breast Badges of the Red Army, 1941-1945, p. 139, fig. 4/.

Item# 36790