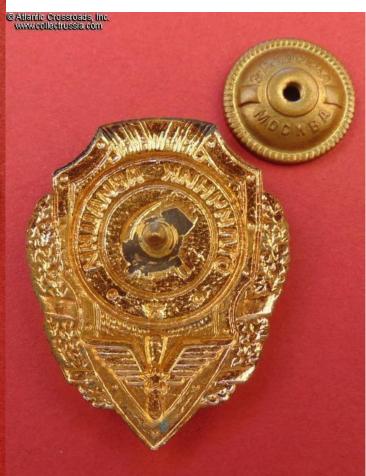

## Excellence in the Air Force badge, 1950s.

Brass, enamels; measures 45.0 x 35.7 mm. Scarce variation with both words located in the upper part of the badge.

In excellent, near mint condition. The enamel and finishes are pristine and flawless. The screw post is of full length, nearly 11 mm, and includes original screw plate marked "Pobeda Factory, Moscow". This badge is a truly perfect example, literally impossible to upgrade.