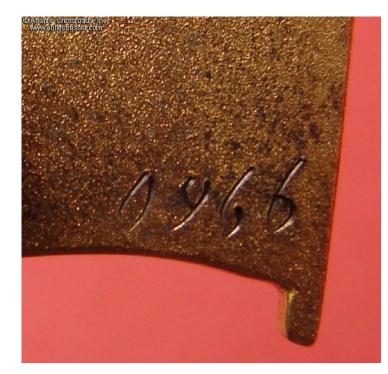

## Membership Badge of the Supreme Soviet of Mongolia, screw back, #0966, 1951-1960.

Silver gilt, enamels; measures 22.4 mm tall at the flagpole, 35.2 mm in width. Extremely high quality, similar to Soviet Supreme Soviet badge. Variation with smaller font in the middle line of text. The serial number is hand-engraved.