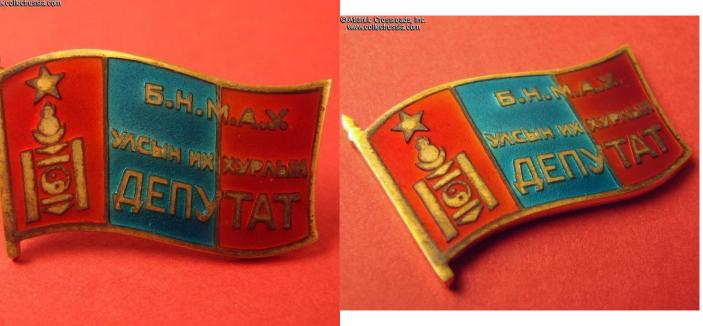

## Membership Badge of the Supreme Soviet of Mongolia, screw back, #0966, 1951-1960.

Silver gilt, enamels; measures 22.4 mm tall at the flagpole, 35.2 mm in width. Extremely high quality, similar to Soviet Supreme Soviet badge. Variation with smaller font in the middle line of text. The serial number is hand-engraved.

Excellent, near mint condition with nice patina and intact enamel and gilt. Includes original screw plate. /A. Battushig, Mongolian Orders, Medals & Badges, p. 74, fig. B 04. Note that Battushig shows incorrect pin back reverse and dates this badge to 1990-92; however the style of the badge and the writing indicate that it is in fact of 1950s vintage.