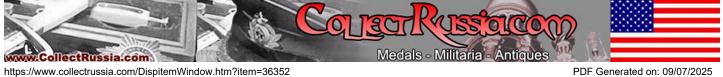

## Membership Badge of the Supreme Soviet of Mongolia, screw back, #0966, 1951-1960.

Silver gilt, enamels; measures 22.4 mm tall at the flagpole, 35.2 mm in width. Extremely high quality, similar to Soviet Supreme Soviet badge. Variation with smaller font in the middle line of text. The serial number is hand-engraved.

Excellent, near mint condition with nice patina and intact enamel and gilt. Includes original screw plate. /A. Battushig, Mongolian Orders, Medals & Badges, p. 74, fig. B 04. Note that Battushig shows incorrect pin back reverse and dates this badge to 1990-92; however the style of the badge and the writing indicate that it is in fact of 1950s vintage.