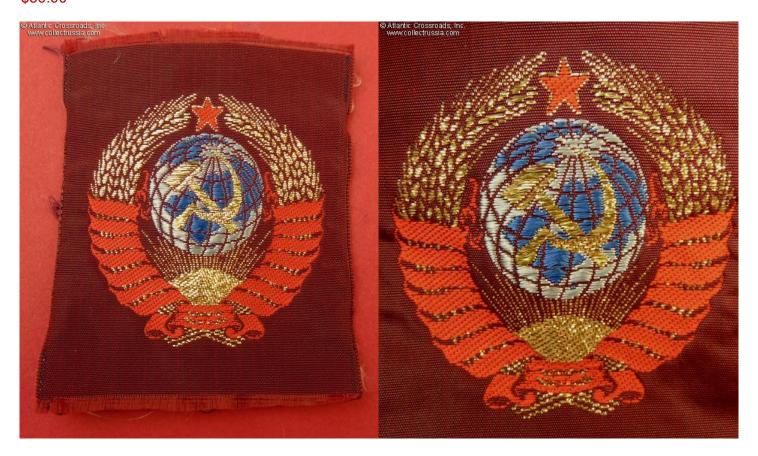

## Sleeve Patch of a Member of the Soviet Union's National Olympic Team, circa 1970s-80s.

Measures about 1  $\frac{3}{4}$  "x 3  $\frac{1}{2}$ " with national emblem of the USSR beautifully embroidered in bullion and silk on a magenta-colored background. The quality is really superb, meant to impress the public abroad and promote the image of the Soviet Union. The patch is in excellent condition.

Beside the Olympic team, the patch could also be worn by a Soviet athlete at other major international sports competitions.

Please note, penny in our photo is for size reference.

Item# 36161