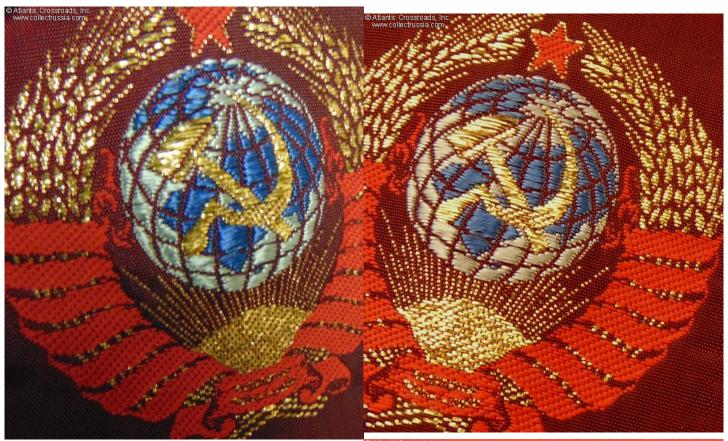

## Sleeve Patch of a Member of the Soviet Union's National Olympic Team, circa 1970s-80s.

Measures about 1  $\frac{3}{4}$  "x 3  $\frac{1}{2}$ " with national emblem of the USSR beautifully embroidered in bullion and silk on a magenta-colored background. The quality is really superb, meant to impress the public abroad and promote the image of the Soviet Union. The patch is in excellent condition.

Beside the Olympic team, the patch could also be worn by a Soviet athlete at other major international sports competitions.

Please note, penny in our photo is for size reference.

Item# 36161