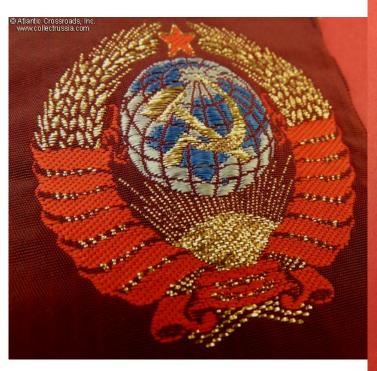

## Sleeve Patch of a Member of the Soviet Union's National Olympic Team, circa 1970s-80s.

Measures about 1  $\frac{3}{4}$  "x 3  $\frac{1}{2}$ " with national emblem of the USSR beautifully embroidered in bullion and silk on a magenta-colored background. The quality is really superb, meant to impress the public abroad and promote the image of the Soviet Union. The patch is in excellent condition.

Beside the Olympic team, the patch could also be worn by a Soviet athlete at other major international sports competitions.

Please note, penny in our photo is for size reference.

Item# 36161