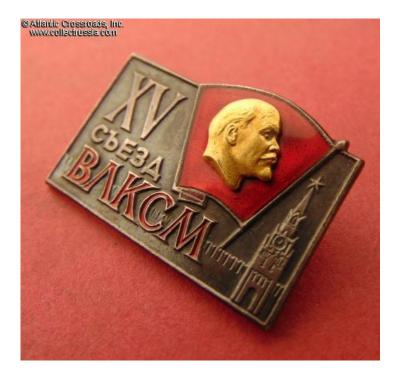

## 15th Congress of Komsomol, Delegate's Badge, 1966.

In silver-plated and gilded brass and enamel, riveted two- piece construction; 19.3 x 28.3 mm. Features VLKSM emblem with superimposed gold-plated Lenin's bas-relief, red Cyrillic letters "VLKSM" and Kremlin wall with Spassky tower at the bottom. Raised mint mark "MMD" (Moscow Mint) on the reverse. Excellent quality and condition.

Issued exclusively to delegates of the Congress of Komsomol, this fine quality badge is similar in style to the delegate badges of Communist Party congresses. The XV Congress badge was the first in the VLKSM delegate's series.