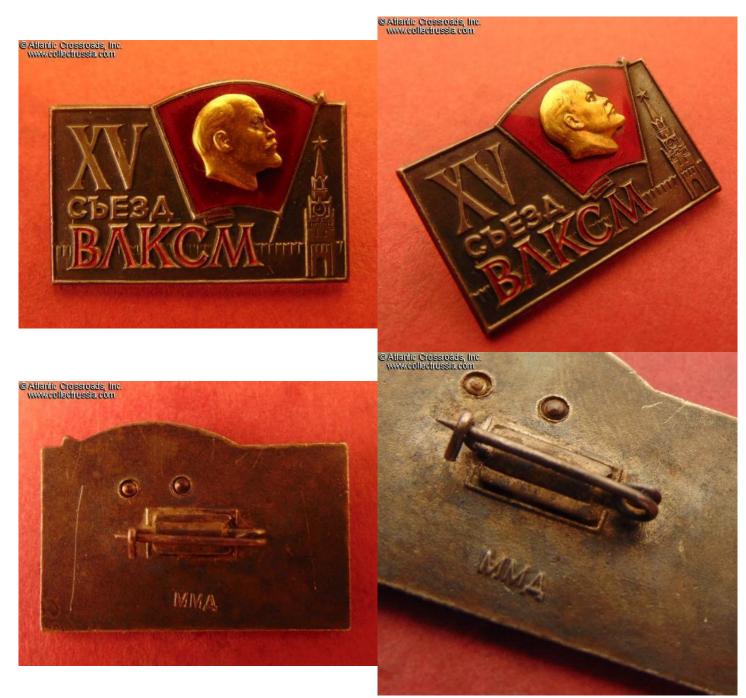

## 15th Congress of Komsomol, Delegate's Badge, 1966.

In silver-plated and gilded brass and enamel, riveted two- piece construction; 19.3 x 28.3 mm. Features VLKSM emblem with superimposed gold-plated Lenin's bas-relief, red Cyrillic letters "VLKSM" and Kremlin wall with Spassky tower at the bottom. Raised mint mark "MMD" (Moscow Mint) on the reverse. Excellent quality and condition.

Issued exclusively to delegates of the Congress of Komsomol, this fine quality badge is similar in style to the delegate badges of Communist Party congresses. The XV Congress badge was the first in the VLKSM delegate's series.