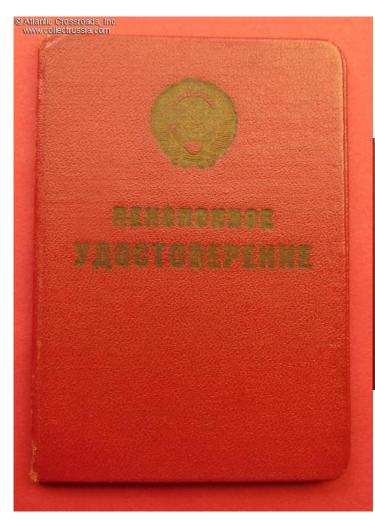

## KGB Pension Book #AV 046945, issued to KGB Lieutenant Colonel Nikolay Plankin in 1968.

Hard cover wrapped in maroon leatherette. Measures approx. 80 mm x 110 mm when closed (3" x 4 3/8".) Shows that Plankin was to receive a monthly pension of 200 rubles for having served 30 years in accordance with a 1959 Supreme Soviet decree. The payments were to start on 25 January 1968. The first internal page is hand-signed by Plankin. The opposite page has stamp of the KGB Directorate of Kiev Region and is hands-signed by its chief Tikhonov and Director of its Finance Department (the latter signature is not clear enough to establish the identity of the signer.)

## Item# 33471

## \$60.00

ic Crossroads, i ollectrussia.com К О М И Т Е Т ГОСУДАРСТВЕННОЙ БЕЗОПАСНОСТИ при Совете Министров СССР Пенсия вазначена за выслугув соответствия с вунктом 70 Серня АВ ле 2046945 NO в размере "2001 руб. = DAMAJUR MACHKUHL в месяц с 25-206. 1928 Имя UNO Dacu 160642 Отчество Воинское звание и олковичк Личная подпись пенсионеро