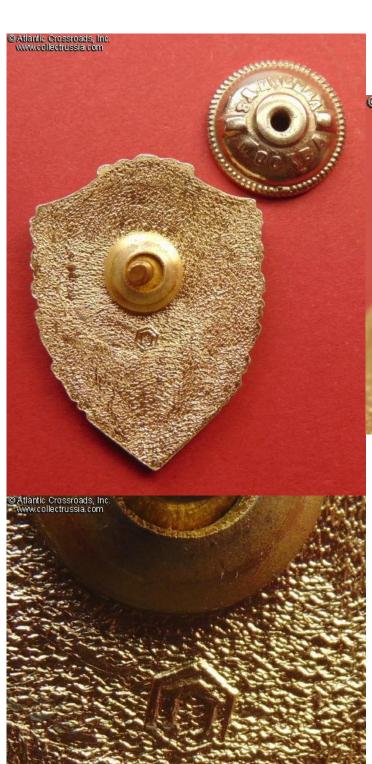

## Excellent in the Air Force badge, screw back version, circa 1969-70.

Aluminum, paint, 41.3 mm x 31.0 mm. Features screw back attachment, unlike the AF proficiency badges from the 70s-80s. Early style logo of the Pobeda Factory to the reverse.

Excellent condition. Comes with original screw plate marked "Pobeda Factory, Moscow."

This version of the badge was produced only once in a single series by Pobeda Factory. Its screw back attachment and comparatively nice quality makes it different from all the aluminum badges manufactured in the later years. This variation is quite scarce compared even with the earlier badges in brass and enamels.