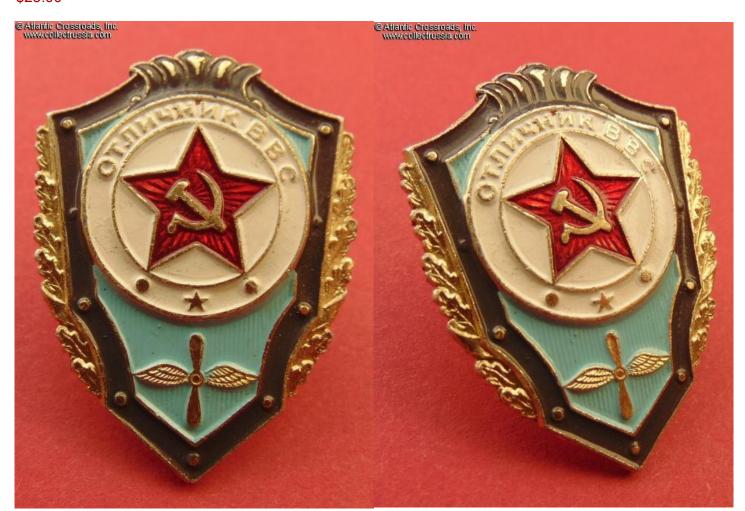

## Excellent in the Air Force badge, screw back version, circa 1969-70.

Aluminum, paint, 41.3 mm x 31.0 mm. Features screw back attachment, unlike the AF proficiency badges from the 70s-80s. Early style logo of the Pobeda Factory to the reverse.

Excellent condition. Comes with original screw plate marked "Pobeda Factory, Moscow."

This version of the badge was produced only once in a single series by Pobeda Factory. Its screw back attachment and comparatively nice quality makes it different from all the aluminum badges manufactured in the later years. This variation is quite scarce compared even with the earlier badges in brass and enamels.

/See "Uniforms of the Russian Air Force, Volume 2 Part 2(1955 - 2004)", Kibovsky et al, C. 2005, Moscow/.

Item# 33431