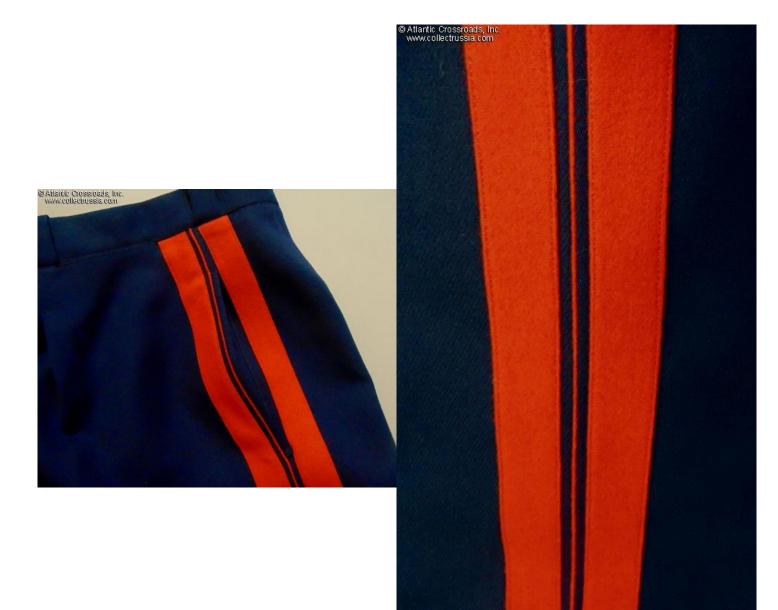

https://www.collectrussia.com/DispitemWindow.htm?item=33405

General's straight leg trousers for walking-out dress uniform, circa 1960s-70s.

In dark blue gabardine, with broad red stripes.

Long / Extra Large size. Approximately 41" long, waist about 38.5", inseam about 31".

In outstanding, excellent condition; completely free of moth damage or noticeable wear.

In 1969-1980, blue trousers of this type were used only with a walking-out uniform of generals and marshals. In 1980, they were replaced by a wave blue version. They are especially hard to find in tall / XL size.