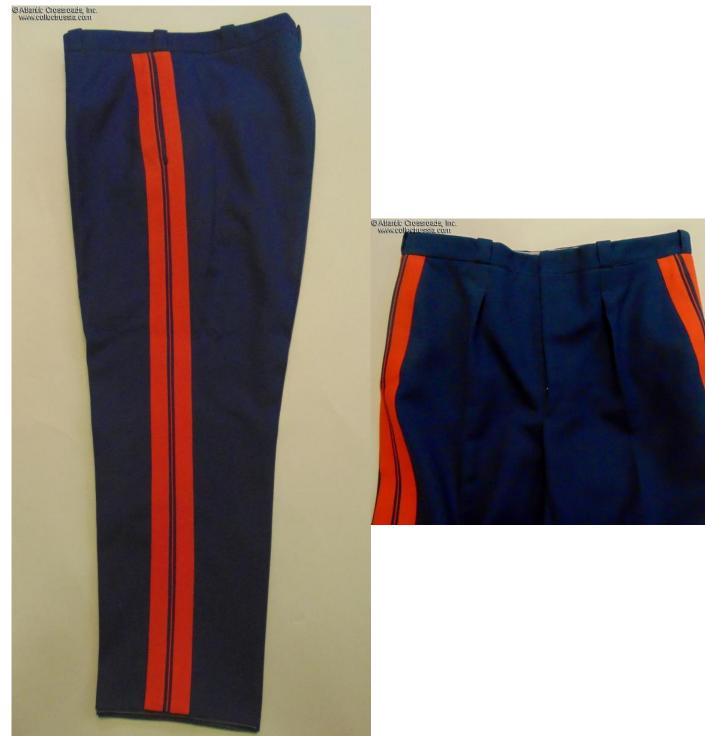

https://www.collectrussia.com/DispitemWindow.htm?item=33405

General's straight leg trousers for walking-out dress uniform, circa 1960s-70s.

In dark blue gabardine, with broad red stripes.

Long / Extra Large size. Approximately 41" long, waist about 38.5", inseam about 31".

In outstanding, excellent condition; completely free of moth damage or noticeable wear.

In 1969-1980, blue trousers of this type were used only with a walking-out uniform of generals and marshals. In 1980, they were replaced by a wave blue version. They are especially hard to find in tall / XL size.