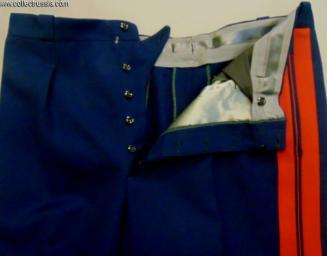

https://www.collectrussia.com/DispitemWindow.htm?item=33405

General's straight leg trousers for walking-out dress uniform, circa 1960s-70s.

In dark blue gabardine, with broad red stripes.

Long / Extra Large size. Approximately 41" long, waist about 38.5", inseam about 31".

In outstanding, excellent condition; completely free of moth damage or noticeable wear.

In 1969-1980, blue trousers of this type were used only with a walking-out uniform of generals and marshals. In 1980, they were replaced by a wave blue version. They are especially hard to find in tall / XL size.