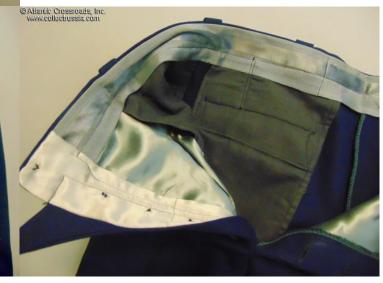

https://www.collectrussia.com/DispitemWindow.htm?item=33405

General's straight leg trousers for walking-out dress uniform, circa 1960s-70s.

In dark blue gabardine, with broad red stripes.

Long / Extra Large size. Approximately 41" long, waist about 38.5", inseam about 31".

In outstanding, excellent condition; completely free of moth damage or noticeable wear.

In 1969-1980, blue trousers of this type were used only with a walking-out uniform of generals and marshals. In 1980, they were replaced by a wave blue version. They are especially hard to find in tall / XL size.