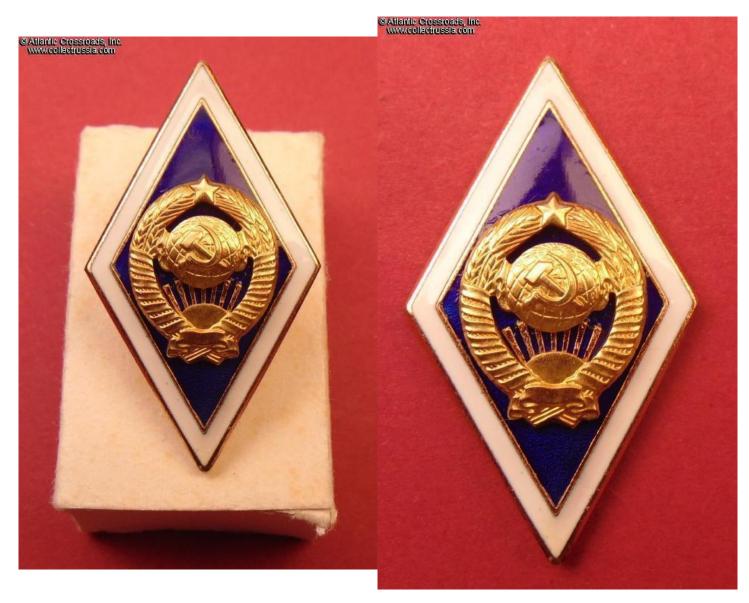

## University graduate badge, circa mid-1970s - 1980s.

Gilded brass, enamels; measures approx. 48 mm in height x 27.5 mm in width. Two-piece construction: the state emblem is a separate superimposed part. This version of the badge features a late style LMD logo of the Leningrad Mint on the reverse. The enamels and badge overall are of excellent quality, typical of the Soviet Mint production.

In excellent, near mint condition. The gilt finish and enamels are perfect. The emblem is tightly attached. The screw post is full length, nearly 9 mm long overall (measured from the reverse of the badge including the base.) Includes original screw plate marked "Leningrad Monetnyi Dvor" and comes in original issue / storage cardboard box complete with the wrapping paper.

Please note, we have several in stock; our photos show an example, but all are in the same, excellent condition.

Item# 33374