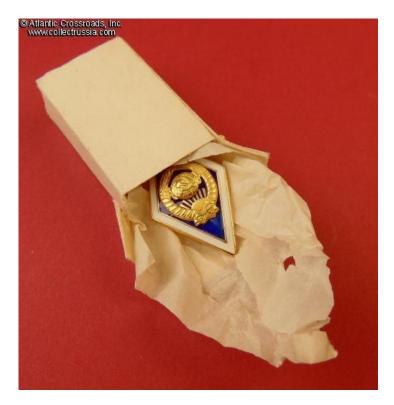

In excellent, near mint condition. The gilt finish and enamels are perfect. The emblem is tightly attached. The screw post is full length, nearly 9 mm long overall (measured from the reverse of the badge including the base.) Includes original screw plate marked "Leningrad Monetnyi Dvor" and comes in original issue / storage cardboard box complete with the wrapping paper.

Please note, we have several in stock; our photos show an example, but all are in the same, excellent condition.

Item# 33374