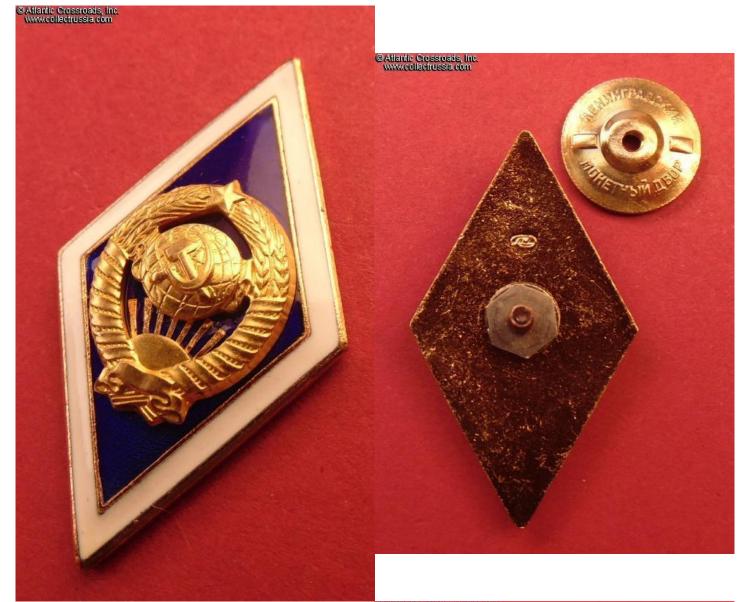

## University graduate badge, circa mid-1970s - 1980s.

Gilded brass, enamels; measures approx. 48 mm in height x 27.5 mm in width. Two-piece construction: the state emblem is a separate superimposed part. This version of the badge features a late style LMD logo of the Leningrad Mint on the reverse. The enamels and badge overall are of excellent quality, typical of the Soviet Mint production.

In excellent, near mint condition. The gilt finish and enamels are perfect. The emblem is tightly attached. The screw post is full length, nearly 9 mm long overall (measured from the reverse of the badge including the base.) Includes original screw plate marked "Leningrad Monetnyi Dvor" and comes in original issue / storage cardboard box complete with the wrapping paper.