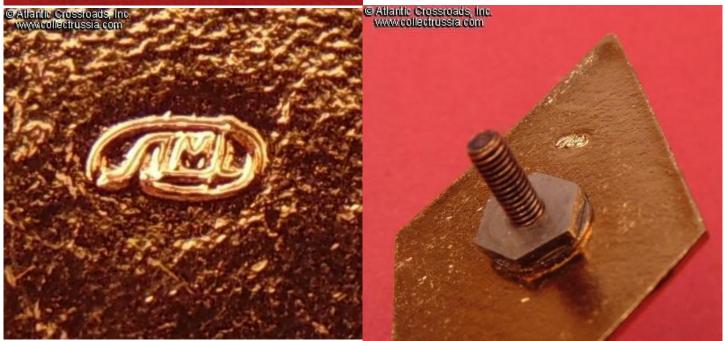

## University graduate badge, circa mid-1970s - 1980s.

Gilded brass, enamels; measures approx. 48 mm in height x 27.5 mm in width. Two-piece construction: the state emblem is a separate superimposed part. This version of the badge features a late style LMD logo of the Leningrad Mint on the reverse. The enamels and badge overall are of excellent quality, typical of the Soviet Mint production.

In excellent, near mint condition. The gilt finish and enamels are perfect. The emblem is tightly attached. The screw post is full length, nearly 9 mm long overall (measured from the reverse of the badge including the base.) Includes original screw plate marked "Leningrad Monetnyi Dvor" and comes in original issue / storage cardboard box complete with the wrapping paper.