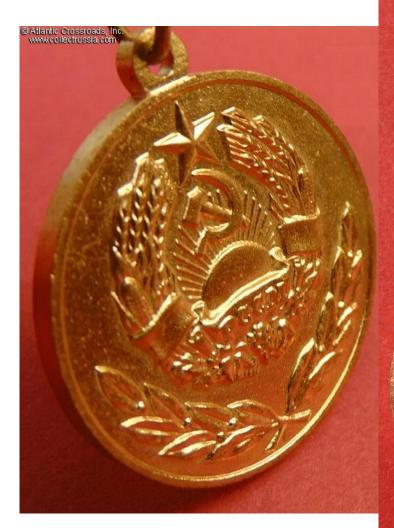

## Medal of People's Artist of Moldavian Soviet Socialist Republic, 1970s-80s issue.

In brass gilt and enamels; medallion is 26.0 mm wide. The reverse of the suspension has early style mint mark "MMD" of the Moscow Mint. Excellent condition.