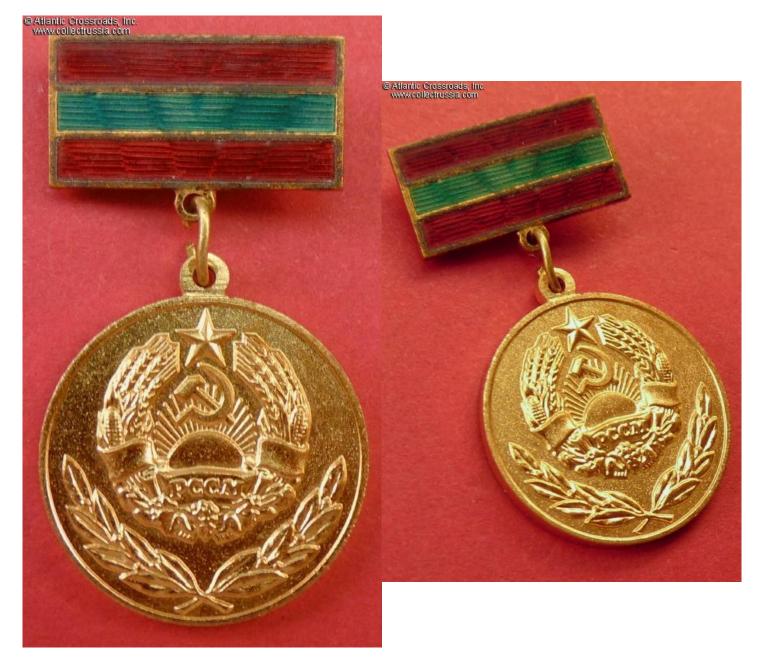

## Medal of People's Artist of Moldavian Soviet Socialist Republic, 1970s-80s issue.

In brass gilt and enamels; medallion is 26.0 mm wide. The reverse of the suspension has early style mint mark "MMD" of the Moscow Mint. Excellent condition.

The title of People's Artist of Moldavian SSR was instituted in 1955. The medal was established and manufactured much later, apparently during the 70s, and at that time back-issued to all surviving holders of the title. The exact number of issues is currently unknown, but it must have been extremely small considering the relatively small population of this Soviet republic.