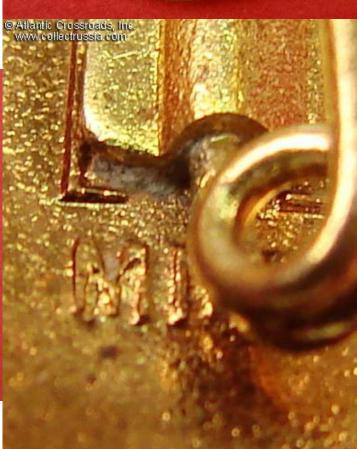

## Medal of People's Artist of Moldavian Soviet Socialist Republic, 1970s-80s issue.

In brass gilt and enamels; medallion is 26.0 mm wide. The reverse of the suspension has early style mint mark "MMD" of the Moscow Mint. Excellent condition.