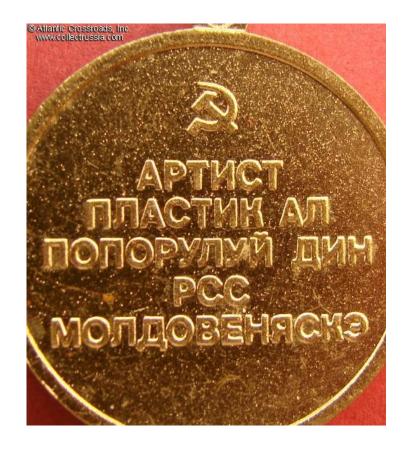

## Medal of People's Artist of Moldavian Soviet Socialist Republic, 1970s-80s issue.

In brass gilt and enamels; medallion is 26.0 mm wide. The reverse of the suspension has early style mint mark "MMD" of the Moscow Mint. Excellent condition.

The title of People's Artist of Moldavian SSR was instituted in 1955. The medal was established and manufactured much later, apparently during the 70s, and at that time back-issued to all surviving holders of the title. The exact number of issues is currently unknown, but it must have been extremely small considering the relatively small population of this Soviet republic.