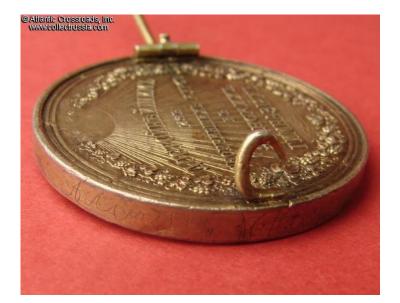

The medal is in fine to very fine overall condition. A pin attachment was added to the reverse - probably by the original recipient - to wear the medal as a badge or brooch. There are occasional minor dings to the obverse, but the details of the portrait are nicely preserved. The reverse has some scratches, mostly in the lower portion, but its details are extremely well preserved and crisp. The rim of the medal has small edge knocks and some illegible inscriptions - possibly the name of the original owner.