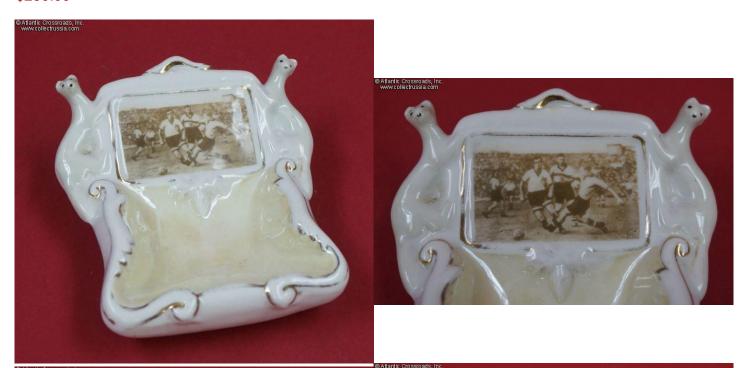

## Porcelain Ashtray "Soccer", Dulevo Porcelain Factory, dated 1959.

In glazed porcelain with mother-of-pearl finish on the interior, photo decal image of soccer players and gilt highlights; measures approximately 3" by 3 ½". The bottom shows a trademark of the Dulevo Porcelain Factory and a 1959 date of manufacture, as well as the quality control stamp "237".

An extremely uncommon "Soviet Ambience" item in excellent condition. It looks like the ashtray was never used for its intended purpose and was instead strictly a decorative display item or perhaps served as a tray for small knickknacks. There are no chips, significant stains or wear to the gilt highlights. Shows minor wear to the bottom from normal use.

The decadent feel of this piece appears to be a throwback to the much earlier era and possibly even based on a pre-revolutionary design. The small size and mother-of-pearl finish lead us to believe that it was at least originally intended for a sophisticated city woman rather than a man - the picture of soccer players none withstanding. It is also interesting to note that the ashtray is totally devoid of any Soviet propaganda message. We will leave it up to the new owner to try and figure out what the weasels may represent, or why the style of the ashtray is so deliberately feminine.