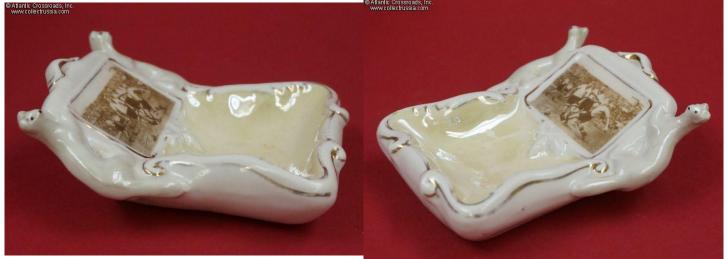

## Porcelain Ashtray "Soccer", Dulevo Porcelain Factory, dated 1959.

In glazed porcelain with mother-of-pearl finish on the interior, photo decal image of soccer players and gilt highlights; measures approximately 3" by 3 ½". The bottom shows a trademark of the Dulevo Porcelain Factory and a 1959 date of manufacture, as well as the quality control stamp "237".

An extremely uncommon "Soviet Ambience" item in excellent condition. It looks like the ashtray was never used for its intended purpose and was instead strictly a decorative display item or perhaps served as a tray for small knickknacks. There are no chips, significant stains or wear to the gilt highlights. Shows minor wear to the bottom from normal use.