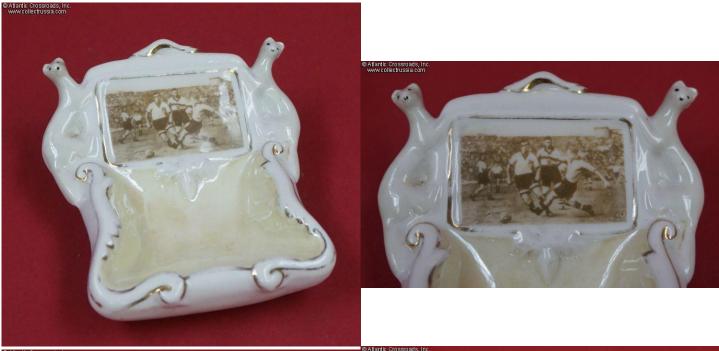

## Porcelain Ashtray "Soccer", Dulevo Porcelain Factory, dated 1959.

In glazed porcelain with mother-of-pearl finish on the interior, photo decal image of soccer players and gilt highlights; measures approximately 3" by 3 ½". The bottom shows a trademark of the Dulevo Porcelain Factory and a 1959 date of manufacture, as well as the quality control stamp "237".

An extremely uncommon "Soviet Ambience" item in excellent condition. It looks like the ashtray was never used for its intended purpose and was instead strictly a decorative display item or perhaps served as a tray for small knickknacks. There are no chips, significant stains or wear to the gilt highlights. Shows minor wear to the bottom from normal use.

The decadent feel of this piece appears to be a throwback to the much earlier era and possibly even based on a pre-revolutionary design. The small size and mother-of-pearl finish lead us to believe that it was at least originally intended for a sophisticated city woman rather than a man - the picture of soccer players none withstanding. It is also interesting to note that the ashtray is totally devoid of any Soviet propaganda message. We will leave it up to the new owner to try and figure out what the weasels may represent, or why the style of the ashtray is so deliberately feminine.