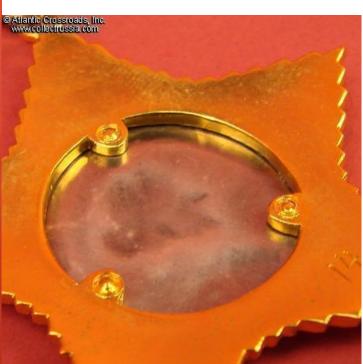

## Order of Suvorov, 2nd cl, Type 1 (on suspension), expertly made REPRODUCTION.

In base metal with "cold" enamel. The badge is of riveted two-piece construction, with superimposed center medallion; measures 50 mm wide, 51 mm tall including the eyelet. This top notch replica has extremely well executed, "life-like" details, better than most other copies we have handled to date. The metal creates total impression of gold and silver, with correct "patina" in the center. The 30 x 20 mm suspension device is of correct dimensions and construction, with nicely "faded" red ribbon and "mint marked" screw plate.