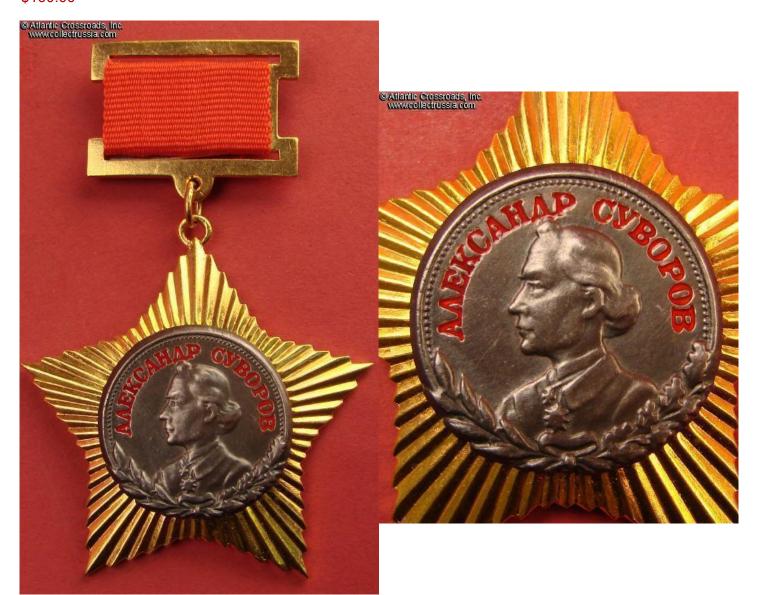

## Order of Suvorov, 2nd cl, Type 1 (on suspension), expertly made REPRODUCTION.

In base metal with "cold" enamel. The badge is of riveted two-piece construction, with superimposed center medallion; measures 50 mm wide, 51 mm tall including the eyelet. This top notch replica has extremely well executed, "life-like" details, better than most other copies we have handled to date. The metal creates total impression of gold and silver, with correct "patina" in the center. The 30 x 20 mm suspension device is of correct dimensions and construction, with nicely "faded" red ribbon and "mint marked" screw plate.