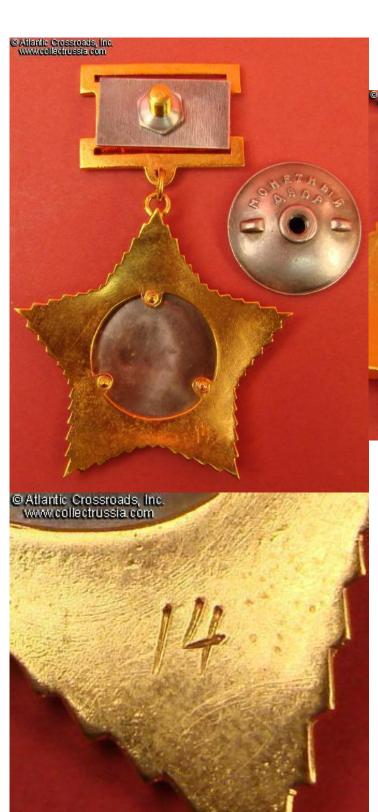

## Order of Suvorov, 2nd cl, Type 1 (on suspension), expertly made REPRODUCTION.

In base metal with "cold" enamel. The badge is of riveted two-piece construction, with superimposed center medallion; measures 50 mm wide, 51 mm tall including the eyelet. This top notch replica has extremely well executed, "life-like" details, better than most other copies we have handled to date. The metal creates total impression of gold and silver, with correct "patina" in the center. The 30 x 20 mm suspension device is of correct dimensions and construction, with nicely "faded" red ribbon and "mint marked" screw plate.

The reverse of the badge shows engraved serial number which may differ from the example in our photo.

Item# 27564