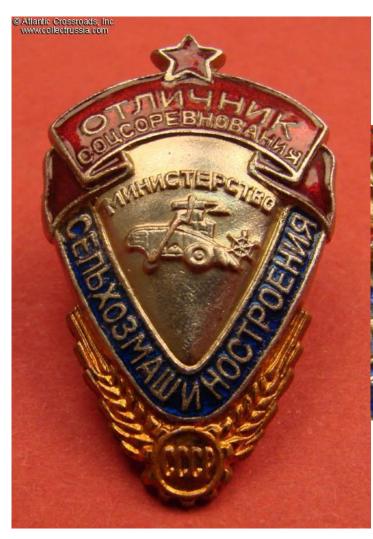

## Badge for Excellence in Socialist Competition, Ministry of Agricultural Machinery Manufacture, #A-2746, 1946 - 1953.

Gilded and silver-plated brass, enamels; 38.3 x 23.4 mm. An unusual wedge-shaped design, with an ancient looking harvester in the center. Includes mint marked period screw plate. Note also a peculiar serial number with prefix "A" which distinguished these badges from the earlier series with "regular" numbers.

In outstanding, excellent condition; the enamels, finishes and details are perfect. Includes original mint marked screw plate.

The badge was issued until 1953, when the Ministry of Agricultural Machinery Manufacturing ministry merged with other agriculture related ministries.

/see "Avers 8", p. 106, fig. 569 right/.

Item# 22619