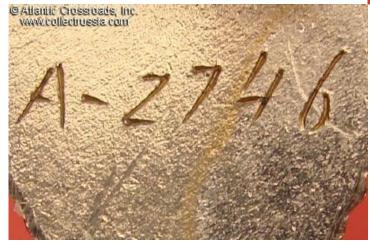

## Badge for Excellence in Socialist Competition, Ministry of Agricultural Machinery Manufacture, #A-2746, 1946 - 1953.

Gilded and silver-plated brass, enamels; 38.3 x 23.4 mm. An unusual wedge-shaped design, with an ancient looking harvester in the center. Includes mint marked period screw plate. Note also a peculiar serial number with prefix "A" which distinguished these badges from the earlier series with "regular" numbers.