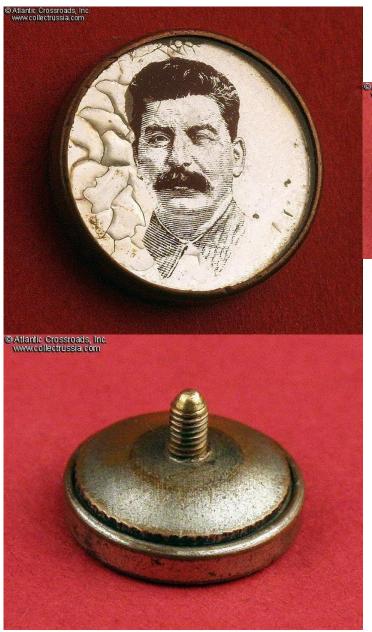

## Screwback Lapel Pin with Stalin's portrait printed on a small mirror, circa 1920s-1930s.

17.6mm in diameter.

Measures 17.6mm in diameter, 3.2mm thick. Relatively early portrait of Stalin printed on a mirror within in a silver- or chrome-plated screwback brass frame. Complete with unmarked nut that is probably original to the badge.

Very Fine condition. Glass covering over mirror shows minor scratching, silver plating shows wear. There has been some "aligatoring" of the mirrored surface inside but it has not affected the details of his face.

Typical example of popular mass-produced souvenirs designed to maintain Stalin's status as a Bolshevik demi-god. The image of Stalin is particularly striking. Even now this unusual badge grabs your attention: when light reflects off of the mirror, you feel compelled to look at it - and when you do, you find Comrade Stalin staring back at you!