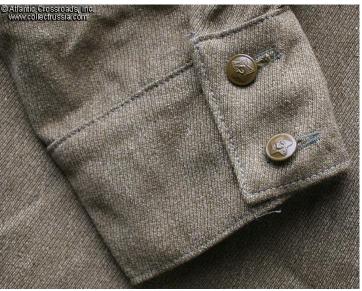

## Soviet M-35/40 reproduction tunic.

These tunics were made in Russia and are as close to genuine WW2 uniforms as can be. We offer these in response to many inquiries from reenactors who are looking for authentic tunics in larger sizes. As you can see, these are all very large. They are constructed of a heavy duty durable olive colored cotton that is an excellent match for the most frequently encountered fabric used by the Red Army in WW 2. And, as a nice touch, all of the olive drab painted buttons are magnetic.