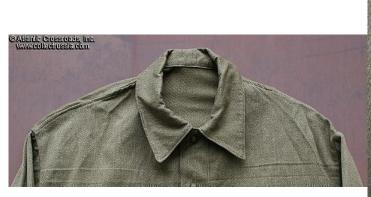

## Soviet M-35/40 reproduction tunic.

These tunics were made in Russia and are as close to genuine WW2 uniforms as can be. We offer these in response to many inquiries from reenactors who are looking for authentic tunics in larger sizes. As you can see, these are all very large. They are constructed of a heavy duty durable olive colored cotton that is an excellent match for the most frequently encountered fabric used by the Red Army in WW 2. And, as a nice touch, all of the olive drab painted buttons are magnetic.

Each tunic is in mint, unissued condition.

All measurements are approximate. We have the following sizes currently in stock:

XLG-3 tunic: measures approximately 54" around the chest directly under the armpits. 21" at across the chest from sleeve seam to sleeve seam at the level of the 2nd button. Length of sleeve from shoulder seam to edge of cuff: 27". Length at back from collar to bottom of skirt about 33". Neck opening at collar: 18"/19".