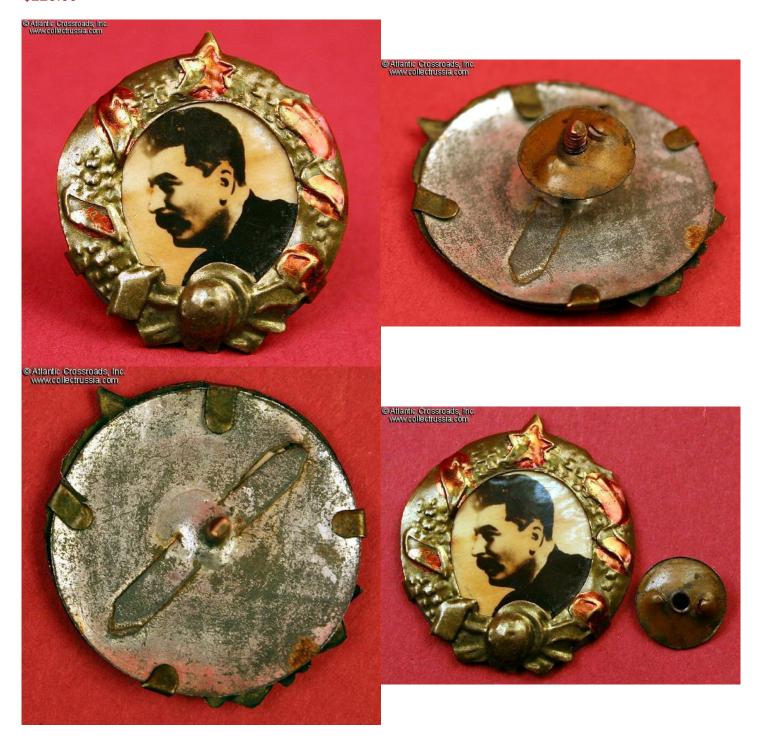

## Brass Framed Hand Tinted Photographic Stalin Badge, C 1930s.

28mm x 33mm badge. Hand painted red metallic paint was added to the star and each of the "ribbons" binding the oak leaf wreath around a tinted photograph of Stalin. At the base of the wreath is a hammer (and possibly a wrench?) along with a desk globe. If you count the tiny brass screw plate on the back, this badge is made of five individual pieces!

Very fine to excellent condition. The red paint was undoubtedly applied in haste and may have already have been slightly chipped when the badge was first distributed.

The survival rate of inexpensive patriotic badges such as this is very small. We have also seen very few in condition as fine as this.