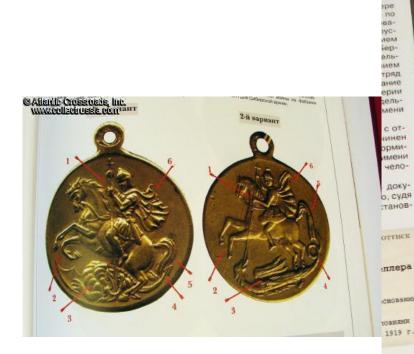

## Russian Imperial Awards of the Civil War Period, by Alexandr Rudichenko.

C. 2007, Moscow. Russian text. Hard cover, 422 pp, format 8 3/4" x 11 1/2" x 1 1/2".

This outstanding work is a comprehensive study and presentation of a very specific area that until now had very little coverage. Unlike the other publications dealing with broad spectrum of awards and badges by the White Movement, this book is specifically about the awards that had existed prior to the Revolution and continued during the Civil War. Most important of them is undoubtedly the St. George Cross; its privately made variations of 1917-1922 period are covered here in great detail, with excellent close-up photos and, for the first time, comprehensive classification.

In addition to the types and variations of awards themselves the book also sheds light on underlying legislation, procedure of awarding the recipient, and shows copies of original documents signed by commanding officers of the White Army. Of great interest is the 23-page long chapter tying the serial number of the Civil War St. George Crosses and Bravery Medals with the date and place of issue.