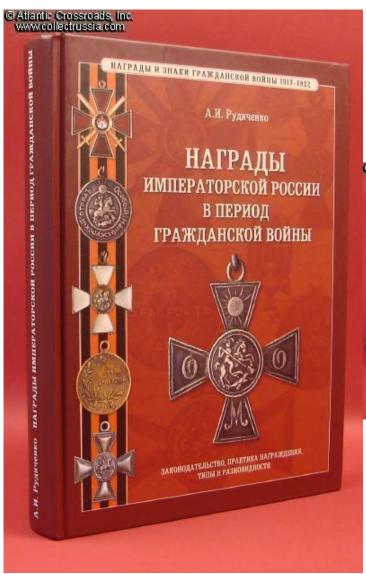

## Russian Imperial Awards of the Civil War Period, by Alexandr Rudichenko.

C. 2007, Moscow. Russian text. Hard cover, 422 pp, format 8 3/4" x 11 1/2" x 1 1/2".

This outstanding work is a comprehensive study and presentation of a very specific area that until now had very little coverage. Unlike the other publications dealing with broad spectrum of awards and badges by the White Movement, this book is specifically about the awards that had existed prior to the Revolution and continued during the Civil War. Most important of them is undoubtedly the St. George Cross; its privately made variations of 1917-1922 period are covered here in great detail, with excellent close-up photos and, for the first time, comprehensive classification.

In addition to the types and variations of awards themselves the book also sheds light on underlying legislation, procedure of awarding the recipient, and shows copies of original documents signed by commanding officers of the White Army. Of great interest is the 23-page long chapter tying the serial number of the Civil War St. George Crosses and Bravery Medals with the date and place of issue.