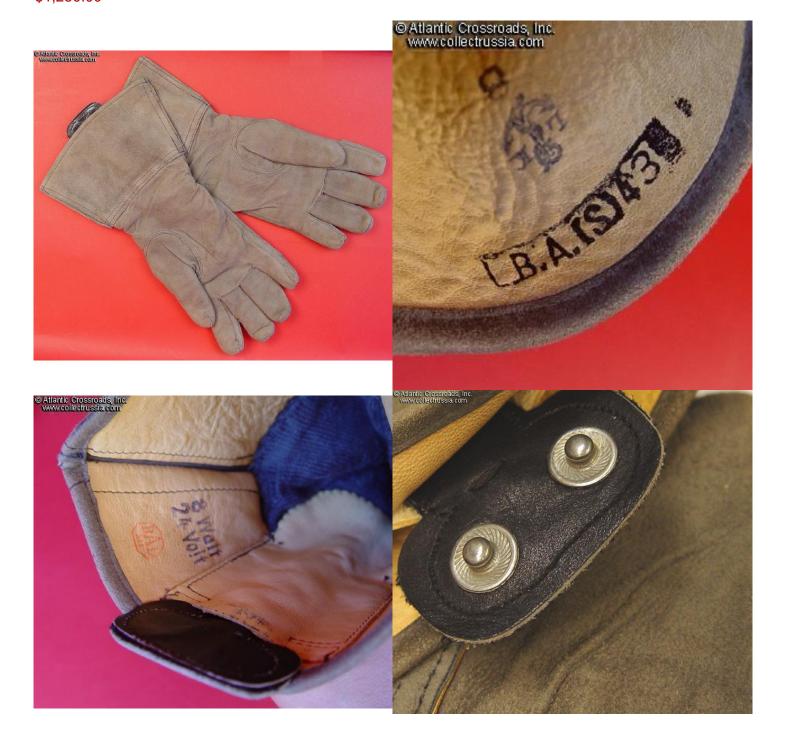

## Luftwaffe Electrically Heated Suede gloves.

Matching pair in unissued condition. Beautiful examples of these scarce gloves. These examples are in light gray suede with blue knit liners. The gauntlet interiors are nicely marked with manufacturer's logo, LBA approval stamp, 43 date size 8 markings, and electrical specifications. No fading, no stains or wear, condition is perfect.

These gloves are still in their original wartime configuration and retain the snaps which connected to the electrical outlets on the cuffs of electrically heated type jackets. This is a very important detail because very often they were often cut off for postwar civilian wear.

Extremely high quality design and construction throughout, typical for Luftwaffe garments of this time period. Top.

Item# 17397