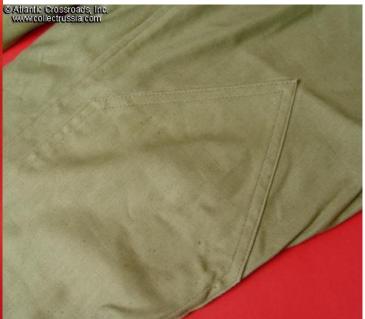

## Officer or enlisted breeches, REPRODUCTION, "Type RT".

Made in Russia. In olive green cotton in the same material as our type "RT" M 1935 / 41 gimnasterka above. Near match to our type "R".

Has correct knee reinforcements and the 1/2 belt with buckle at the back, for minor adjustment. Generous cut for comfort waist size about 34.