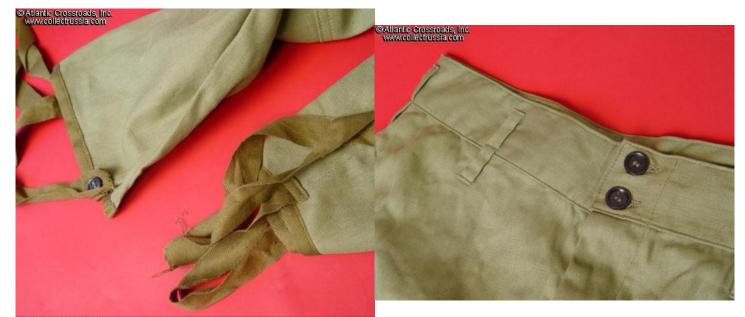

## Officer or enlisted breeches, REPRODUCTION, "Type RT".

Made in Russia. In olive green cotton in the same material as our type "RT" M 1935 / 41 gimnasterka above. Near match to our type "R".

Has correct knee reinforcements and the 1/2 belt with buckle at the back, for minor adjustment. Generous cut for comfort waist size about 34.