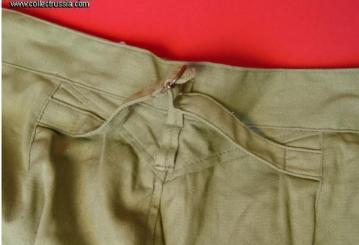

## Officer or enlisted breeches, REPRODUCTION, "Type RT".

Made in Russia. In olive green cotton in the same material as our type "RT" M 1935 / 41 gimnasterka above. Near match to our type "R".

Has correct knee reinforcements and the 1/2 belt with buckle at the back, for minor adjustment. Generous cut for comfort waist size about 34.