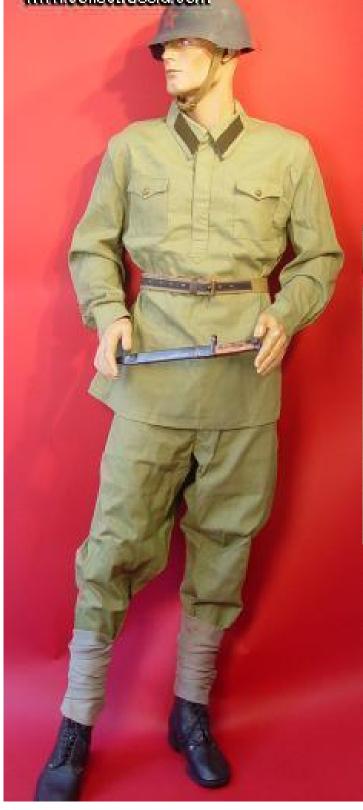

## Officer or enlisted breeches, REPRODUCTION, "Type RT".

Made in Russia. In olive green cotton in the same material as our type "RT" M 1935 / 41 gimnasterka above. Near match to our type "R".

Has correct knee reinforcements and the 1/2 belt with buckle at the back, for minor adjustment. Generous cut for comfort waist size about 34.

Breeches only; belt, tunic, shoes, leg wrappings, bayonet, and helmet sold separately.

Item# 12787

\$82.00