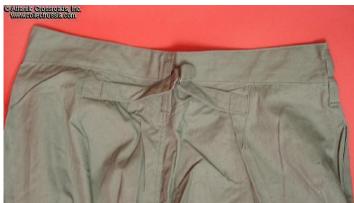

## M 1935 / 41 Army enlisted or officer field breeches REPRODUCTION "Type ST".

Made in Russia. Approx. 36 (31" inseam). Mint unissued condition.

Generous cut for maximum comfort. Patterned after early to mid war trousers. In durable green gray cloth. With knee reinforcements and half-belt at the back.