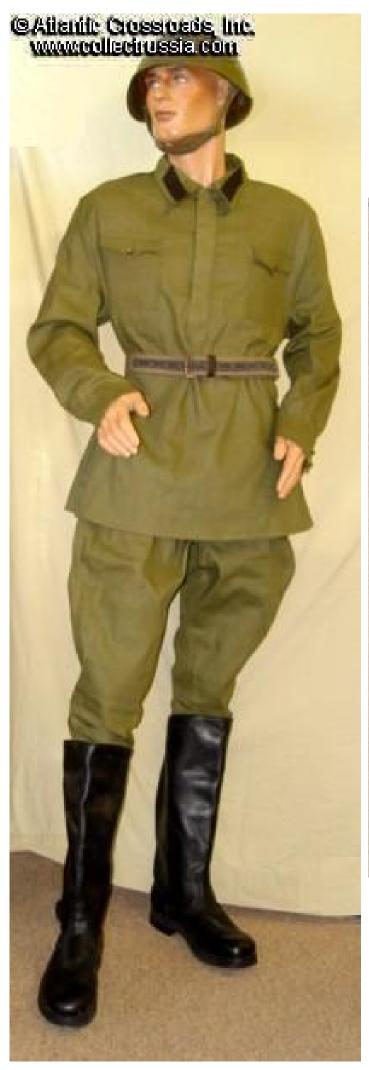

## Officer or enlisted breeches, REPRODUCTION, "Type R".

Made in Russia. In olive green cotton of the same color as used during the war. In the same material as our M 1935 / 41 gimnasterka offered elsewhere. Has correct knee reinforcements and the 1/2 belt with buckle at the back, for minor adjustment. Generous cut for comfort in waist size 36-38. New condition. Please refer to matching "Type R" tunic.

Breeches only; belt, tunic, helmet, and boots sold separately.

Please note: we only have few pairs left, all with minor manufacturing imperfections (minor discolorations and stains). These of course won't be very noticeable during the field use.