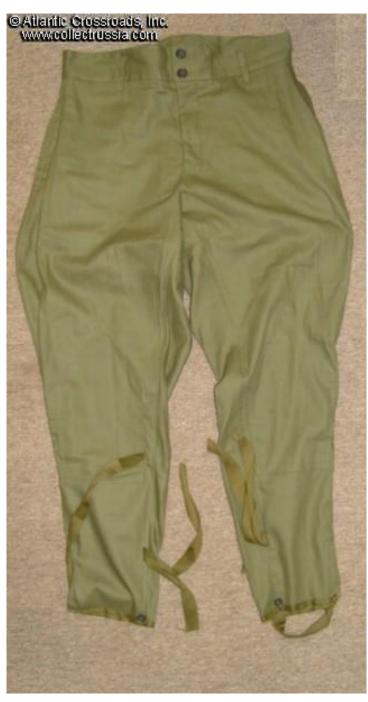

## Officer or enlisted breeches, REPRODUCTION, "Type R".

Made in Russia. In olive green cotton of the same color as used during the war. In the same material as our M 1935 / 41 gimnasterka offered elsewhere. Has correct knee reinforcements and the 1/2 belt with buckle at the back, for minor adjustment. Generous cut for comfort in waist size 36-38. New condition. Please refer to matching "Type R" tunic.

Breeches only; belt, tunic, helmet, and boots sold separately.

Please note: we only have few pairs left, all with minor manufacturing imperfections (minor discolorations and stains). These of course won't be very noticeable during the field use.