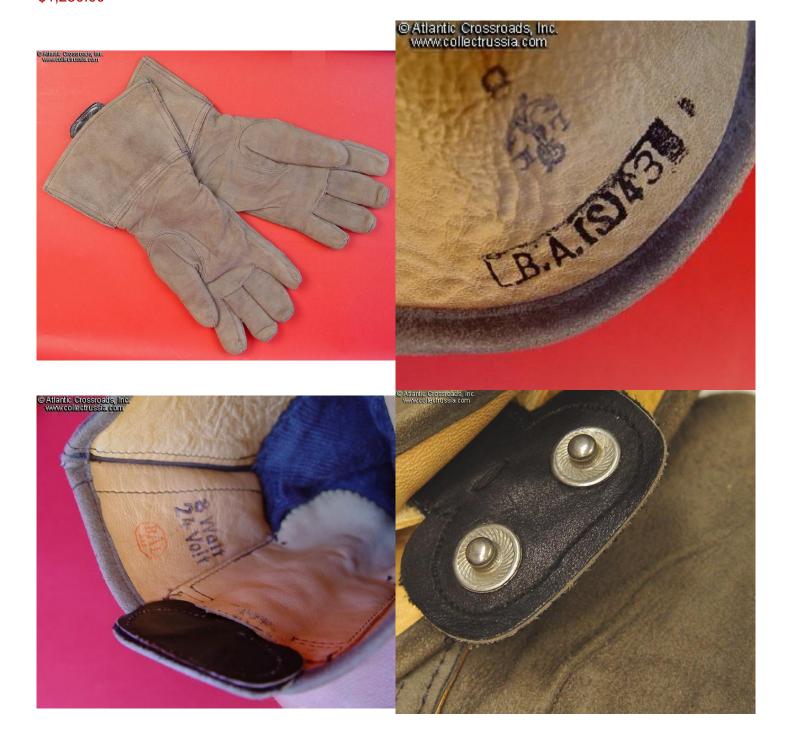

## Luftwaffe Electrically Heated Suede gloves.

Matching pair in unissued condition. Beautiful examples of these scarce gloves. These examples are in light gray suede with blue knit liners. The gauntlet interiors are nicely marked with manufacturer's logo, LBA approval stamp, 43 date size 8 markings, and electrical specifications. No fading, no stains or wear, condition is perfect.

These gloves are still in their original wartime configuration and retain the snaps which connected to the electrical outlets on the cuffs of electrically heated type jackets. This is a very important detail because very often they were often cut off for postwar civilian wear.