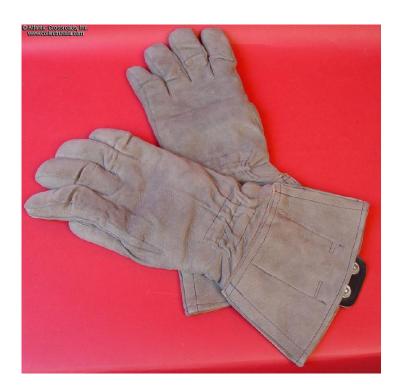

## Luftwaffe Electrically Heated Suede gloves.

Matching pair in unissued condition. Beautiful examples of these scarce gloves. These examples are in light gray suede with blue knit liners. The gauntlet interiors are nicely marked with manufacturer's logo, LBA approval stamp, 43 date size 8 markings, and electrical specifications. No fading, no stains or wear, condition is perfect.

These gloves are still in their original wartime configuration and retain the snaps which connected to the electrical outlets on the cuffs of electrically heated type jackets. This is a very important detail because very often they were often cut off for postwar civilian wear.