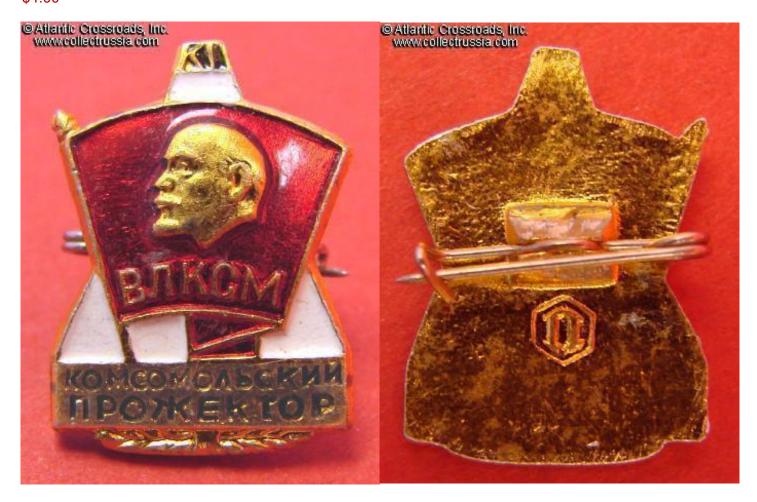

## Komsomol Searchlight, 1982-91 issue, early 1980s manufacture.

Aluminum, paint; measures about 20 mm in height. Pobeda Factory mark to the reverse. Shows VLKSM membership badge and a searchlight shining down (apparently to uncover all kinds of scum).

## Excellent condition.

The Komsomol Searchlight committees were created to fight misconduct at workplaces and schools, from lack of political zeal to slackness in completing labor assignments. For college students, they could cause real trouble up to expulsion from the university!

/Principal Badges of Komsomol. Reference Catalog, p. 48, fig. 6.20.1/

Item# 16898